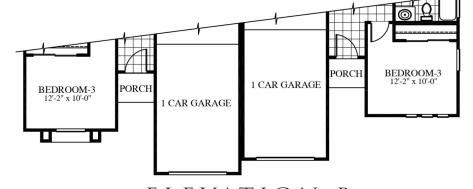

ith choice of exterior elevations. All floor plans and lot square footages are approximate only. Total plan square footage calculations are from the outside of exterior walls and include interior partition walls. Optional features may be included at additional costs and are subject to construction cutoff dates. Lot premiums and HOA fees may apply. All maps, plans, landscaping and elevation renderings are artists' conceptions. Exterior stone is optional. This presentation constitutes intellectual property of Carefree Homes. Any copying, reproduction or use of this information without the written authorization of Carefree Homes is strictly prohibited. Prices are subject to change without notice. Consult a Sales Associate for additional information. 5.18.22





# ABILENE





UNIT A UNIT B



ELEVATION B

UNIT A

UNIT B