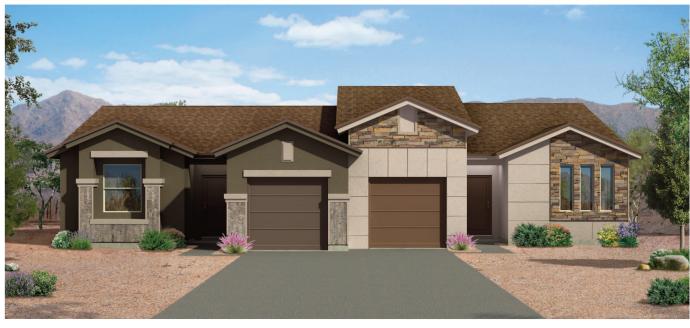

## ABILENE

- One-Story
- 3 Bedroom
- 2 Bath
- Great Room
- Nook
- Utility Room
- Covered Patio
- I-Car Garage

- One-Story
- 3 Bedroom
- 2 Bath
- Great Room
- Nook
- Utility Room
- Covered Patio
- I-Car Garage

ELEVATION B

UNIT A 1,300 SQ FT UNIT B