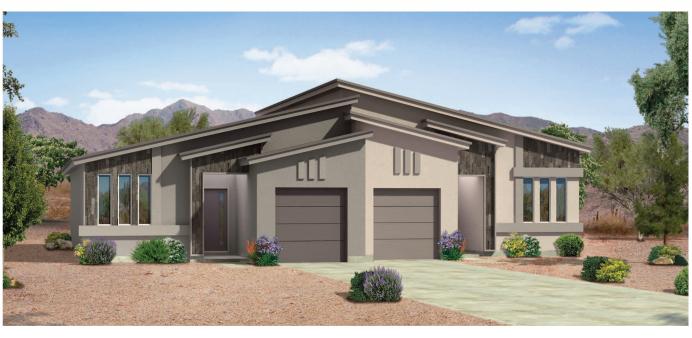

## ABILENE

- One-Story
- 3 Bedroom
- 2 Bath
- Great Room
- Nook
- Utility Room
- Covered Patio
- I-Car Garage

- One-Story
- 3 Bedroom
- 2 Bath
- Great Room
- Nook
- Utility Room
- Covered Patio
- I-Car Garage

ELEVATION A

UNIT A
1,300 SQ FT

UNIT B 1,300 SQ FT