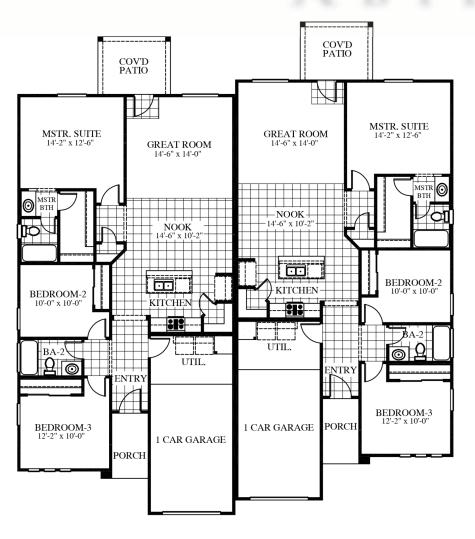

footage will vary with choice of exterior elevations. All floor plans and lot square footages are approximate only. Total plan square footage calculations are from the outside of exterior walls and include interior partition walls. Optional features may be included at additional costs and are subject to construction cutoff dates. Lot premiums and HOA fees may apply. All maps, plans, landscaping and elevation renderings are artists' conceptions. Exterior stone is optional. This presentation constitutes intellectual property of Carefree Homes. Any copying, reproduction or use of this information without the written authorization of Carefree Homes is strictly prohibited. Prices are subject to change without notice. Consult a Sales Associate for additional information. 5.18.22





# ABILENE





UNIT A UNIT B



ELEVATION B

UNIT A

UNIT B