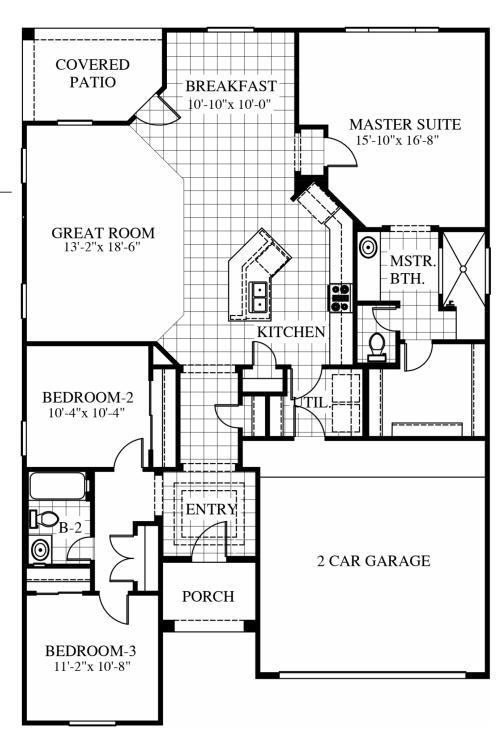

## CAMBRIDGE

1,709 SQ. FT.

ELEVATION A

Care Free Homes.com

Iln a continuing effort to improve our product, Carefree Homes reserves the right to make changes or modifications to floor plans, specifications, materials, features and colors without notice. Window styles, availability, sizes and locations as well as ceiling heights and vaults and livable square footage will vary with choice of exterior walls and include interior partition walls. Optional features may be included at additional costs and are subject to construction cutoff dates. Lot premiums and HOA fees may apply. All maps, plans, landscaping and color elevation renderings are artists' conceptions and is for demonstration purpose only. Exterior stone is optional. Exterior stone placement, landscaping, and stucco color combinations may vary. This presentation constitutes intellectual property of Carefree Homes. Any copying, reproduction or use of this information without the written authorization of Carefree Homes is strictly prohibited. Prices are subject to change without notice. Consult a Sales Associate for additional information.

## CAMBRIDGE

### 1,709 SQ. FT.

- One-Story
- 3 Bedrooms
- 2 Baths
- Great Room
- Covered Patio
- 2-Car Garage