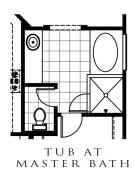

e included at additional costs and are subject to construction cutoff dates. Lot premiums and HOA fees may apply. All maps, plans, landscaping and color elevation renderings are artists' conceptions and is for demonstration purpose only. Exterior stone is optional. Exterior stone placement, landscaping, and stucco color combinations may vary. This presentation constitutes intellectual property of Carefree Homes. Any copying, reproduction or use of this information without the written authorization of Carefree Homes is strictly prohibited. Prices are subject to change without notice. Consult a Sales Associate for additional information.



# \*

## CAMBRIDGE

### 1,709 SQ. FT.

- One-Story
- 3 Bedrooms
- 2 Baths
- Great Room
- Covered Patio
- 2-Car Garage

#### Option:

Tub at Master Bath