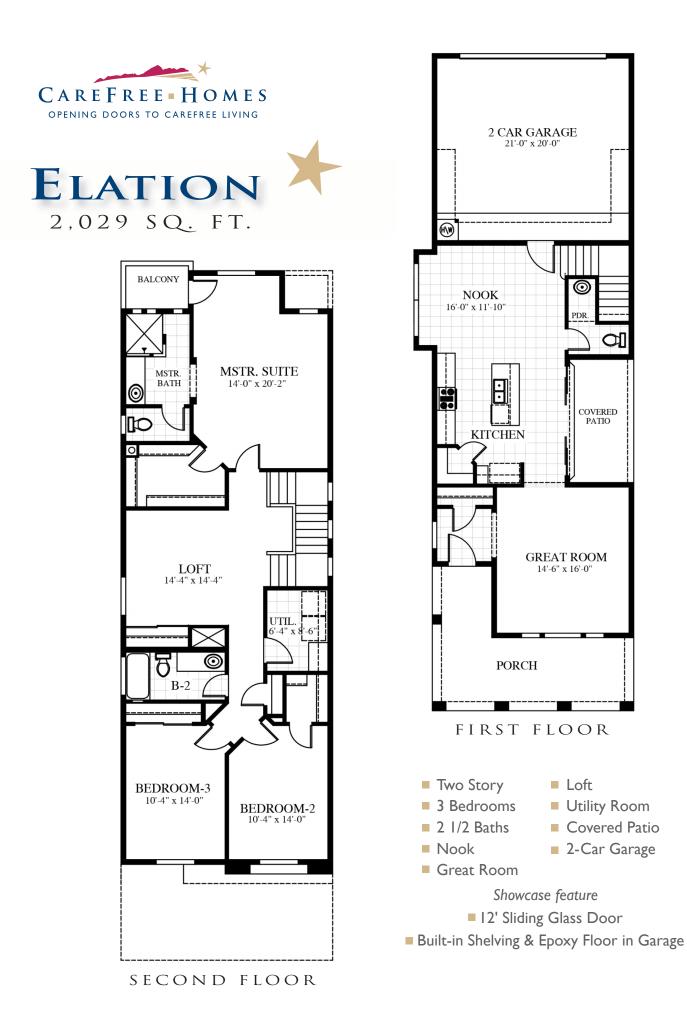

## 🚊 CareFreeHomes.com

In a continuing effort to improve our product, CareFree Homes reserves the right to make changes or modifications to floor plans, specifications, materials, features and colors without notice. Window styles, availability, sizes and locations as well as ceiling heights and vaults and livable square footage will vary with choice of exterior elevations. All floor plans and lot square footages are approximate only. Total plan square footage calculations are from the outside of exterior walls and include interior partition walls. Optional features may be included at additional costs and are subject to construction cutoff dates. Lot premiums and HOA fees may apply. All maps, plans, landscaping and elevation renderings (color and black and white) are artists' conceptions and are subject to change; these are not lot specific and are meant to shown dimension. This presentation constitutes intellectual property of CareFree Homes. Any copying, reproduction or use of this information without the written authorization of CareFree Homes is strictly prohibited. Prices and promotions are subject to change without notice. Consult a Sales Associate for additional information. 2.8.24