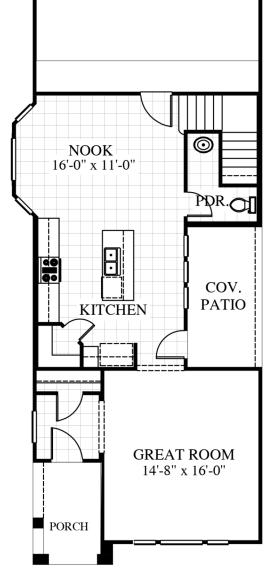

**E LATION** 2,130 SQ. FT.

- Two-Story
- 3 Bedrooms
- 2 I/2 Baths
- Great Room
- Nook
- Loft
- Utility Room
- Covered Porch
- Covered Patio
- 2-Car Garage

Option:

Loft to Bedroom 4

2 CAR GARAGE

FIRST FLOOR