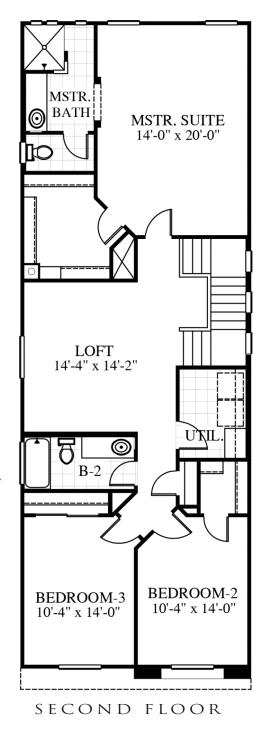

**E LATION** 2,130 SQ. FT.

- Two-Story
- 3 Bedrooms
- 2 I/2 Baths
- Great Room
- Nook
- Loft
- Utility Room
- Covered Porch
- Covered Patio
- 2-Car Garage

Option:

Loft to Bedroom 4

2 CAR GARAGE

FIRST FLOOR