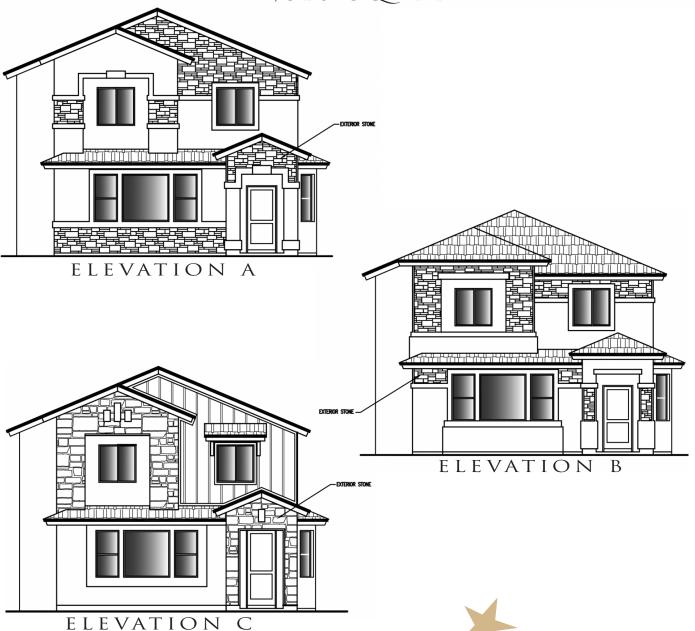

## FREEDOM

2,610 SQ. FT.

Care Free Homes.com

Iln a continuing effort to improve our product, Carefree Homes reserves the right to make changes or modifications to floor plans, specifications, materials, features and colors without notice. Window styles, availability, sizes and locations as well as ceiling heights and vaults and livable square footage will vary with choice of exterior elevations. All floor plans and lot square footages are approximate only. Total plan square footage calculations are from the outside of exterior walls and include interior partition walls. Optional features may be included at additional costs and are subject to construction cutoff dates. Lot premiums and HOA fees may apply. All maps, plans, landscaping and color elevation renderings are artists' conceptions and is for demonstration purpose only. Exterior stone is optional. Exterior stone placement, landscaping, and stucco color combinations may vary. This presentation constitutes intellectual property of Carefree Homes. Any copying, reproduction or use of this information without the written authorization of Carefree Homes is strictly prohibited. Prices are subject to change without notice. Consult a Sales Associate for additional information.