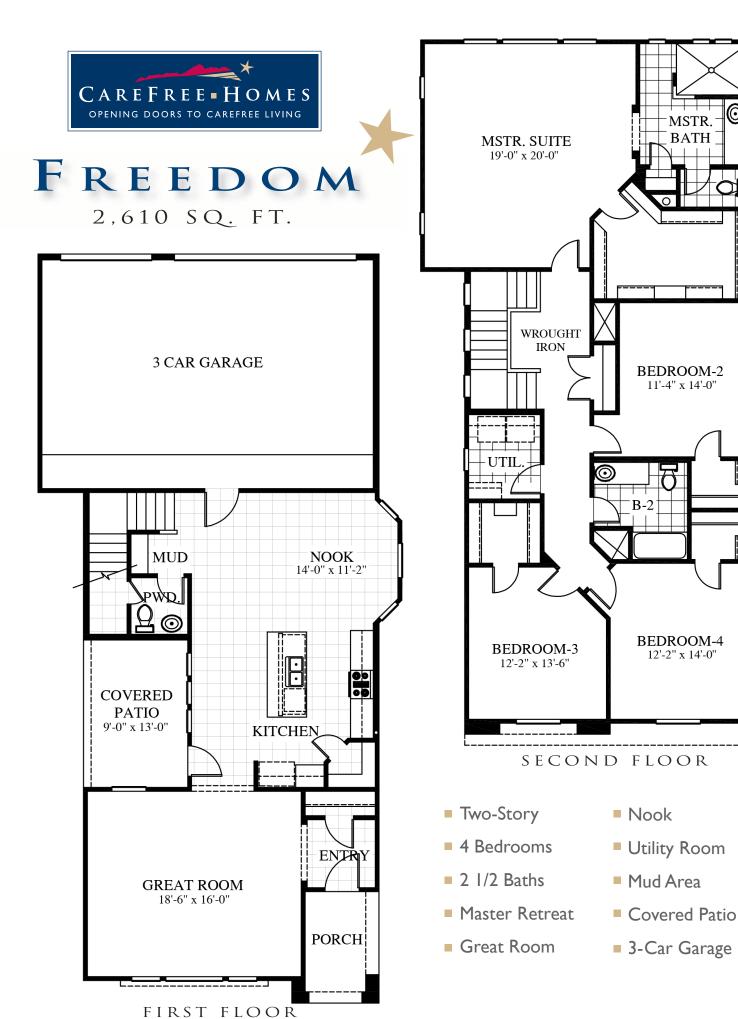

## FREEDOM

2,610 SQ. FT.

Care Free Homes.com

Iln a continuing effort to improve our product, Carefree Homes reserves the right to make changes or modifications to floor plans, specifications, materials, features and colors without notice. Window styles, availability, sizes and locations as well as ceiling heights and vaults and livable square footage will vary with choice of exterior elevations. All floor plans and lot square footages are approximate only. Total plan square footage calculations are from the outside of exterior walls and include interior partition walls. Optional features may be included at additional costs and are subject to construction cutoff dates. Lot premiums and HOA fees may apply. All maps, plans, landscaping and color elevation renderings are artists' conceptions and is for demonstration purpose only. Exterior stone is optional. Exterior stone placement, landscaping, and stucco color combinations may vary. This presentation constitutes intellectual property of Carefree Homes. Any copying, reproduction or use of this information without the written authorization of Carefree Homes is strictly prohibited. Prices are subject to change without notice. Consult a Sales Associate for additional information.