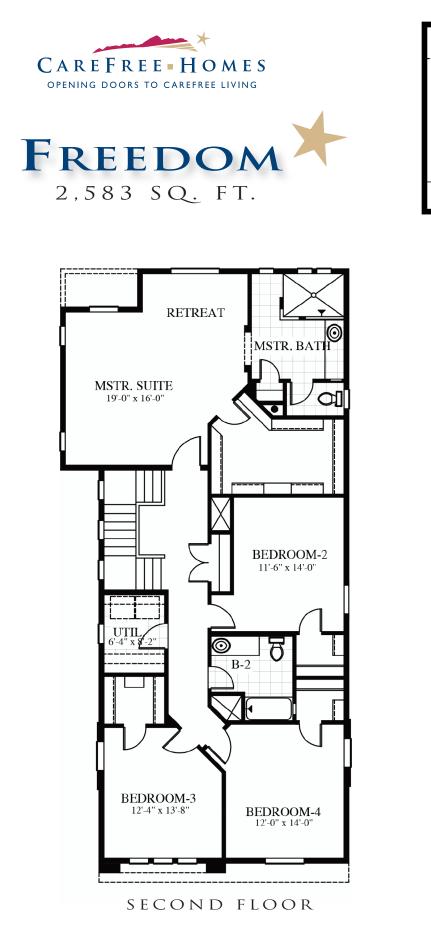

ilability, sizes and locations as well as ceiling heights and vaults and livable square footage will vary with choice of exterior elevations. All floor plans and lot square footages are approximate only. Total plan square footage calculations are from the outside of exterior walls and include interior partition walls. Optional features may be included at additional costs and are subject to construction cutoff dates. Lot premiums and HOA fees may apply. All maps, plans, landscaping and elevation renderings (color and black and white) are artists' conceptions and are subject to change; these are not lot specific and are meant to shown dimension. This presentation constitutes intellectual property of CareFree Homes. Any copying, reproduction or use of this information without notice. 2.9.22