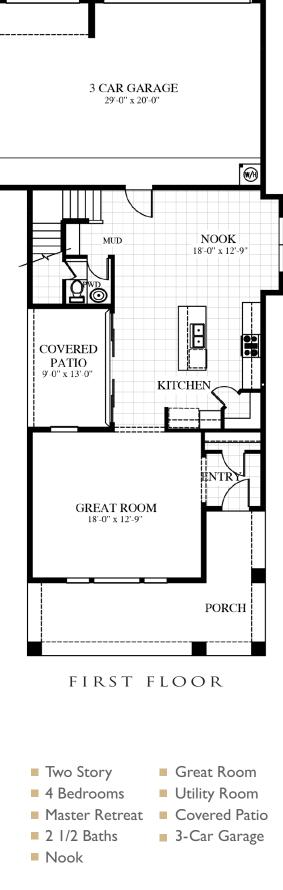

ability, sizes and locations as well as ceiling heights and vaults and livable square footage will vary with choice of exterior elevations. All floor plans and lot square footages are approximate only. Total plan square footage calculations are from the outside of exterior walls and include interior partition walls. Optional features may be included at additional costs and are subject to construction cutoff dates. Lot premiums and HOA fees may apply. All maps, plans, landscaping and elevation renderings (color and black and white) are artists' conceptions and are subject to change; these are not lot specific and are meant to shown dimension. This presentation constitutes intellectual property of CareFree Homes. Any copying, reproduction or use of this information without notice. 2.9.22