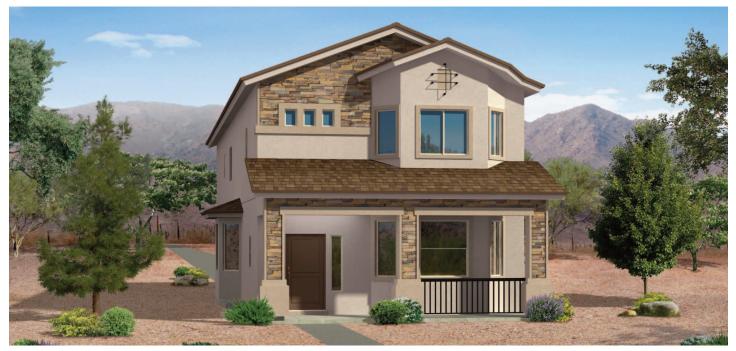

## HORIZON

2,216 SQ. FT.

## HORIZON

2,216 SQ. FT.

- Two-Story
- 4 Bedrooms
- 2 1/2 Baths
- Great Room
- Nook
- Loft
- Utility Room
- Covered Porch
- Covered Patio
- 2-Car Garage