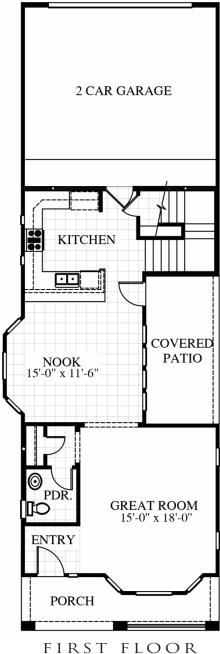

## HORIZON

2,216 SQ. FT.

- Two-Story
- 4 Bedrooms
- 2 1/2 Baths
- Great Room
- Nook
- Loft
- Utility Room
- Covered Porch
- Covered Patio
- 2-Car Garage