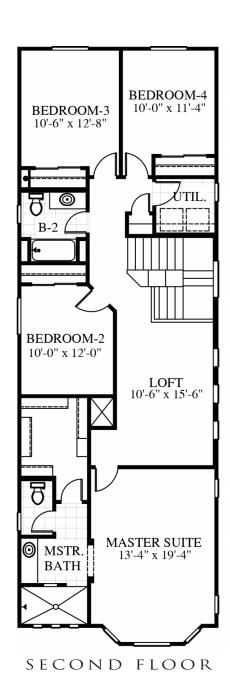

## HORIZON

2,216 SQ. FT.

- Two-Story
- 4 Bedrooms
- 2 1/2 Baths
- Great Room
- Nook
- Loft
- Utility Room
- Covered Porch
- Covered Patio
- 2-Car Garage