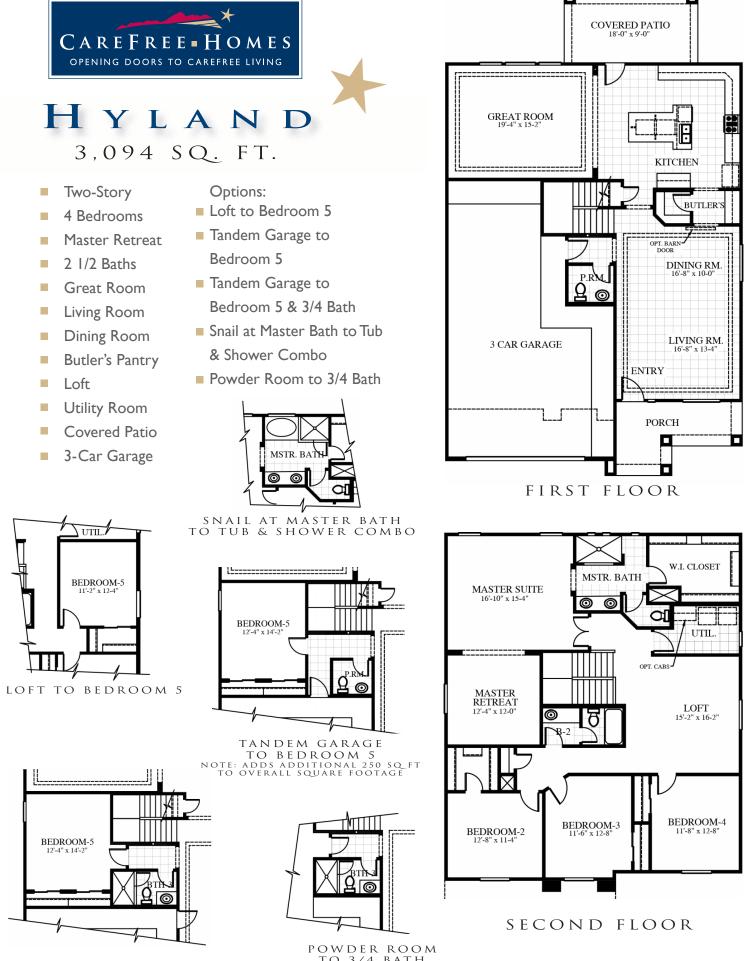

## H Y L A N D 3,094 SQ. FT.

TANDEM GARAGE To bedroom 5 & 3/4 bath TO 3/4 BATH NOTE: ADDS ADDITIONAL 19 SQ FT TO OVERALL SQUARE FOOTAGE