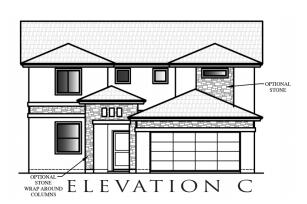

## MALIBUNM

2,410 SQ. FT.



## ELEVATION A





## ${\sf CareFreeHomes.com}$



In a continuing effort to improve our product, CareFree Homes reserves the right to make changes or modifications to floor plans, specifications, materials, features and colors without notice. Window styles, availability, sizes and locations as well as ceiling heights and vaults and livable square footage will vary with choice of exterior elevations. All floor plans and lot square footages are approximate only. Total plan square footage calculations are from the outside of exterior walls and include interior partition walls. Optional features may be included at additional costs and are subject to construction cutoff dates. Lot premiums and HOA fees may apply. All maps, plans, landscaping and color elevation renderings are artists' conceptions and is for de