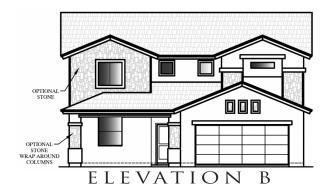

## MALIBUNM

2,410 SQ. FT.



## ELEVATION A





## ${\sf CareFreeHomes.com}$



In a continuing effort to improve our product, CareFree Homes reserves the right to make changes or modifications to floor plans, specifications, materials, features and colors without notice. Window styles, availability, sizes and locations as well as ceiling heights and vaults and livable square footage will vary with choice of exterior elevations. All floor plans and lot square footages are approximate only. Total plan square footage calculations are from the outside of exterior walls and include interior partition walls. Optional features may be included at additional costs and are subject to construction cutoff dates. Lot premiums and HOA fees may apply. All maps, plans, landscaping and color elevation renderings are artists' conceptions and is for