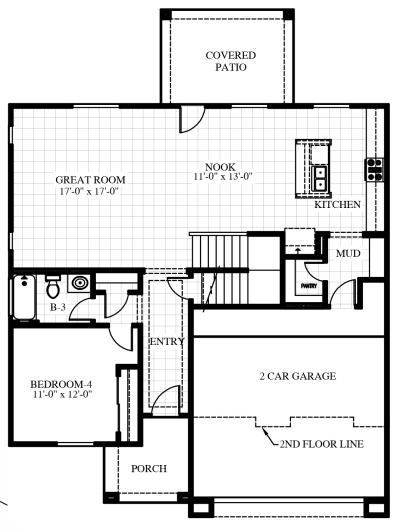

## MALIBUNM

2,410 SQ. FT.

## MALIBU NM

2,410 SQ. FT.

- Two-Story
- 4 Bedrooms
- 3 Baths
- Nook
- Great Room
- Loft
- Mud Room
- Utility Room
- Covered Patio
- 2-Car Garage

SECOND FLOOR

FIRST FLOOR