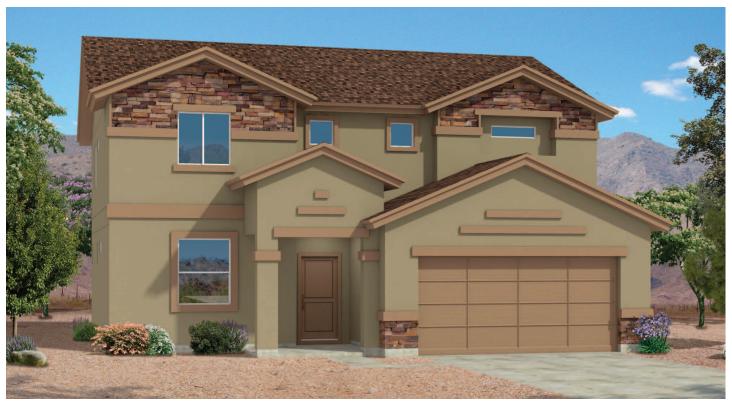

## MALIBUNM

2,410 SQ. FT.

## ELEVATION A

## MALIBU NM

2,410 SQ. FT.

- Two-Story
- 4 Bedrooms
- 3 Baths
- Nook
- Great Room
- Loft
- Mud Room
- Utility Room
- Covered Patio
- 2-Car Garage

SECOND FLOOR

FIRST FLOOR