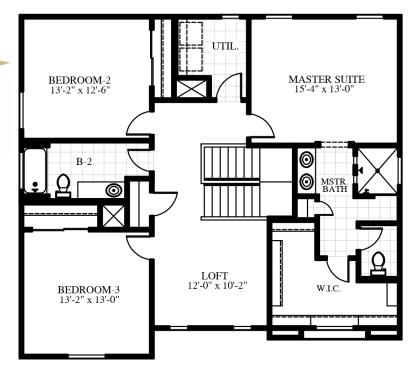

## MALIBU NM

2,410 SQ. FT.

- Two-Story
- 4 Bedrooms
- 3 Baths
- Nook
- Great Room
- Loft
- Mud Room
- Utility Room
- Covered Patio
- 2-Car Garage

SECOND FLOOR

FIRST FLOOR