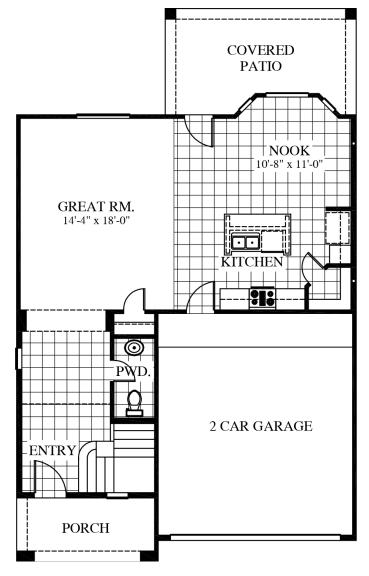

## 1,902 SQ. FT.

- Two-Story
- 3 Bedrooms
- 2 I/2 Baths
- Great Room
- Nook
- Loft
- Covered Patio
- 2-Car Garage

FIRST FLOOR