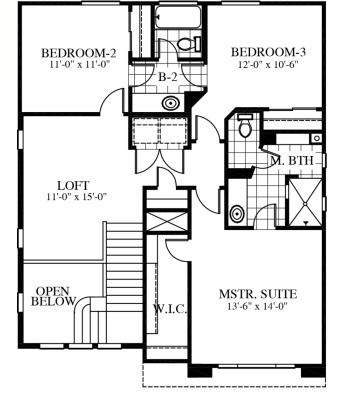

## 1,902 SQ. FT.

- Two-Story
- 3 Bedrooms
- 2 I/2 Baths
- Great Room
- Nook
- Loft
- Covered Patio
- 2-Car Garage

FIRST FLOOR