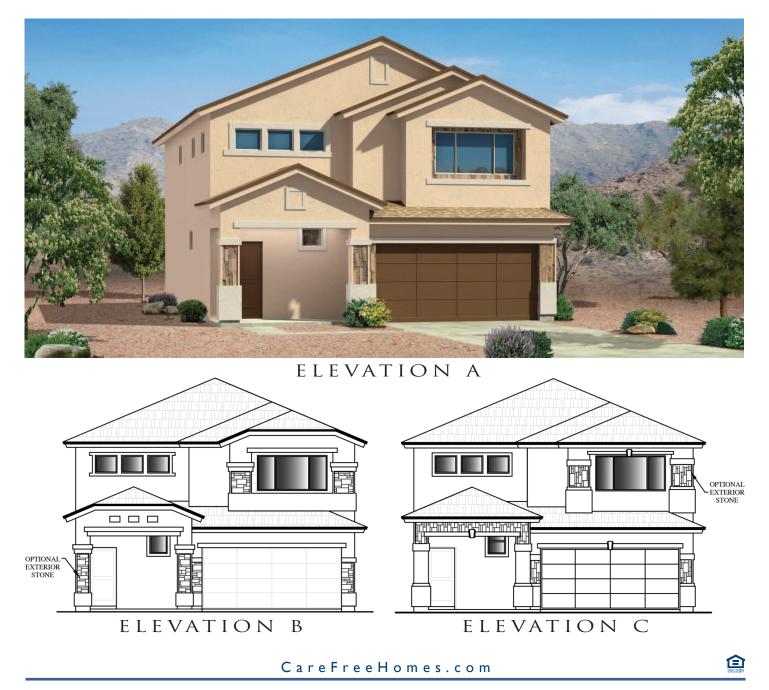

## MARQUETTE

## 1,902 SQ. FT.

- Two-Story
- 3 Bedrooms
- 2 I/2 Baths
- Great Room
- Nook
- Loft
- Covered Patio
- 2-Car Garage

FIRST FLOOR