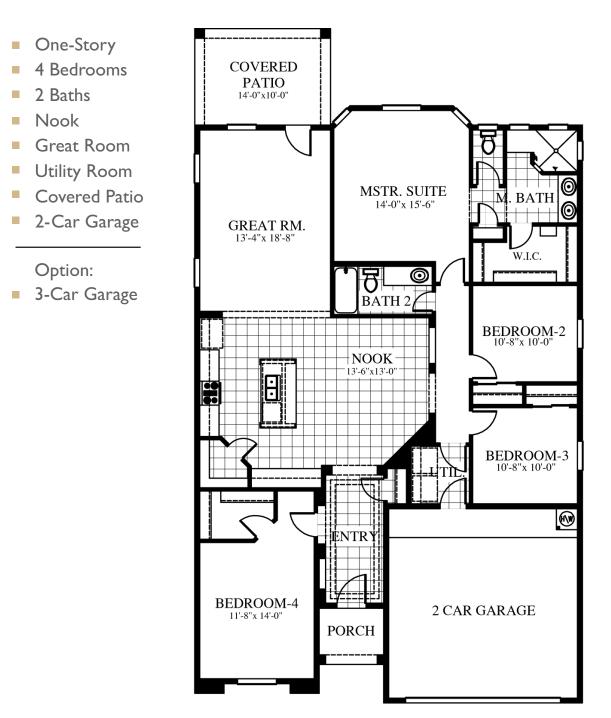

e only. Total plan square footage calculations are from the outside of exterior walls and include interior partition walls. Optional features may be included at additional costs and are subject to construction cutoff dates. Lot premiums and HOA fees may apply. All maps, plans, landscaping and elevation renderings (color and black and white) are artists' conceptions and are subject to change; these are not lot specific and are meant to shown dimension. This presentation constitutes intellectual property of CareFree Homes. Any copying, reproduction or use of this information without the written authorization of CareFree Homes is strictly prohibited. Prices and promotions are subject to change without notice. Consult a Sales Associate for additional information.



## MARSALA

1,921 SQ. FT.