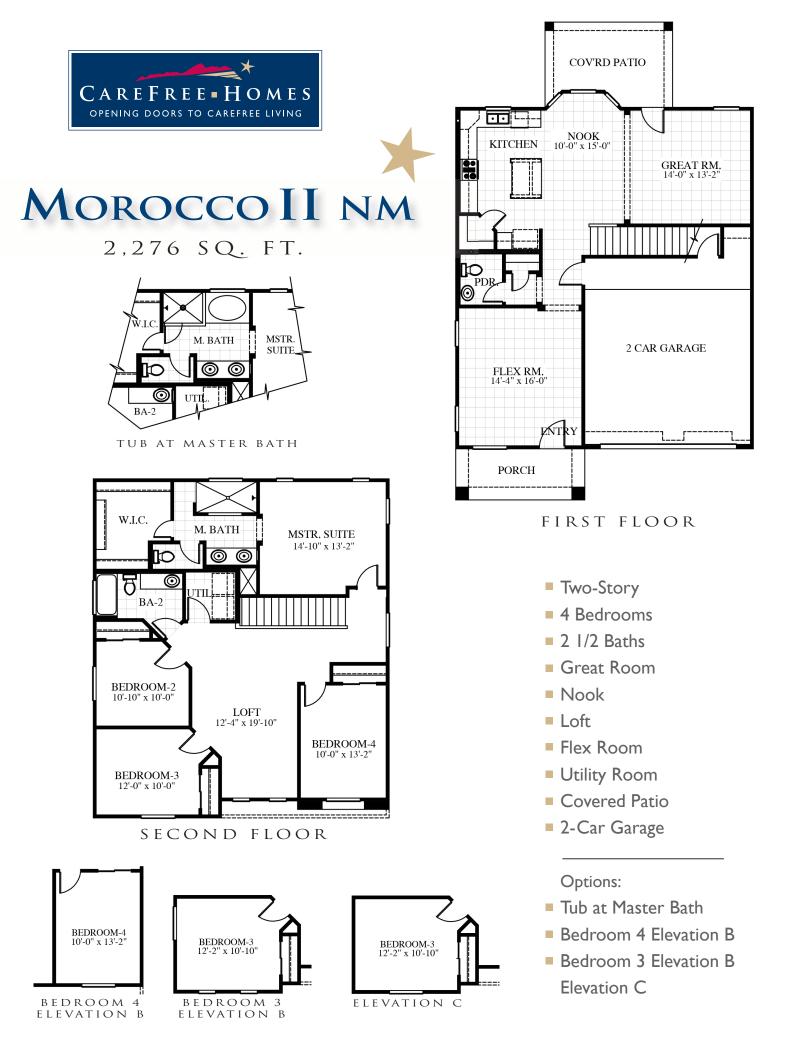

## MOROCCOIINM

ELEVATION A SHOWN WITH OPTIONAL EXTERIOR STONE

CareFreeHomes.com

In a continuing effort to improve our product, CareFree Homes reserves the right to make changes or modifications to floor plans, specifications, materials, features and colors without notice. Window styles, availability, sizes and locations as well as ceiling heights and vaults and livable square footage will vary with choice of exterior elevations. All floor plans and lot square footages are approximate only. Total plan square footage calculations are from the outside of exterior walls and include interior partition walls. Optional features may be included at additional costs and are subject to construction cutoff dates. Lot premiums and HOA fees may apply. All maps, plans, landscaping and color elevation renderings are artists' conceptions and is for demonstration purpose only. Exterior stone is optional. Exterior stone placement, landscaping, and stucco color combinations may vary. This presentation constitutes intellectual property of CareFree Homes. Any copying, reproduction or use of this information without the written authorization of CareFree Homes is strictly prohibited. Prices are subject to change without notice. Consult a Sales Associate for additional information.