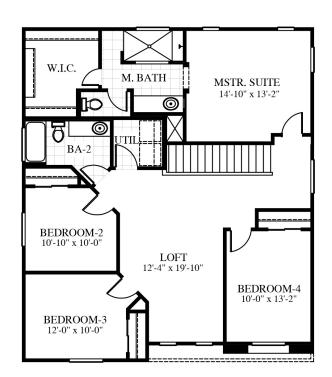

## Moroccoll

2,276 SQ. FT.

TUB AT MASTER BATH

SECOND FLOOR

FIRST FLOOR

- Two-Story
- 4 Bedrooms
- 2 1/2 Baths
- Great Room
- Nook
- Loft
- Flex Room
- Utility Room
- Covered Patio
- 2-Car Garage