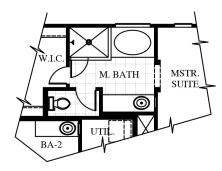

## Moroccoll

2,276 SQ. FT.

TUB AT MASTER BATH

SECOND FLOOR

FIRST FLOOR

- Two-Story
- 4 Bedrooms
- 2 1/2 Baths
- Great Room
- Nook
- Loft
- Flex Room
- Utility Room
- Covered Patio
- 2-Car Garage