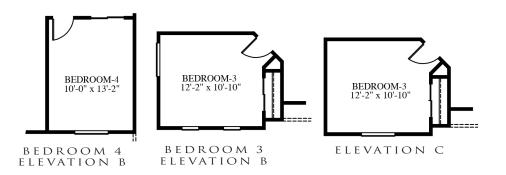

### Options:

- Tub at Master Bath
- Bedroom 4 Elevation B
- Bedroom 3 Elevation B Elevation C