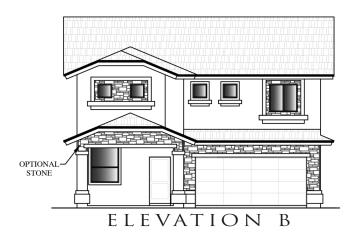

### Options:

- Tub at Master Bath
- Bedroom 4 Elevation B
- Bedroom 3 Elevation B Elevation C