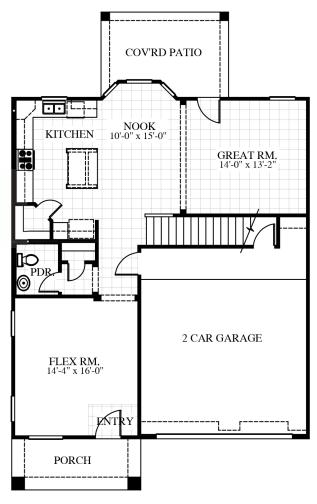

## Moroccoll

2,276 SQ. FT.

TUB AT MASTER BATH

SECOND FLOOR

FIRST FLOOR

- Two-Story
- 4 Bedrooms
- 2 1/2 Baths
- Great Room
- Nook
- Loft
- Flex Room
- Utility Room
- Covered Patio
- 2-Car Garage