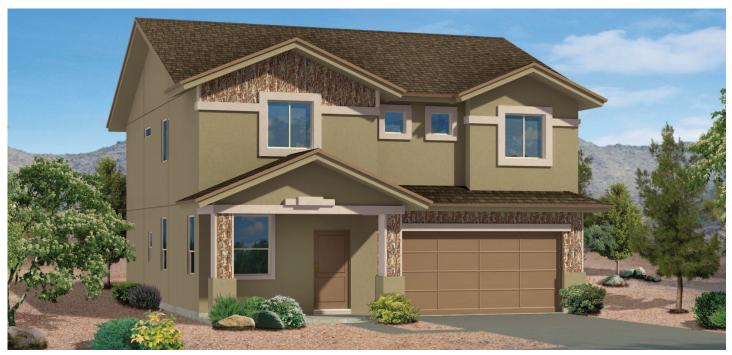

# Moroccoll

2,276 SQ. FT.

#### ELEVATION A

SHOWN WITH OPTIONAL EXTERIOR STONE

## Moroccoll

2,276 SQ. FT.

TUB AT MASTER BATH

SECOND FLOOR

FIRST FLOOR

- Two-Story
- 4 Bedrooms
- 2 1/2 Baths
- Great Room
- Nook
- Loft
- Flex Room
- Utility Room
- Covered Patio
- 2-Car Garage