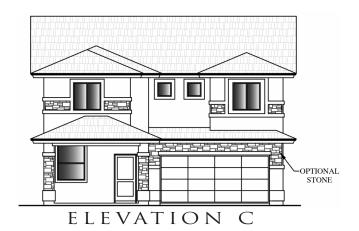

### Options:

- Tub at Master Bath
- Bedroom 4 Elevation B
- Bedroom 3 Elevation B Elevation C