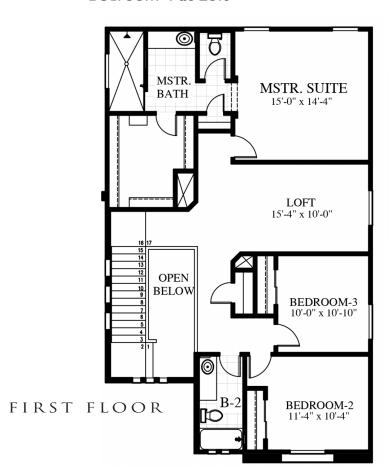

## 2,117 SQ. FT.

- Two-Story
- 3 Bedrooms
- **2** 1/2 Baths
- Great Room
- Nook
- Loft
- Utility Room
- Covered Patio
- 2-Car Garage