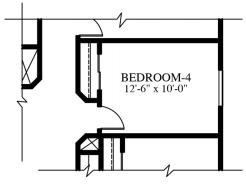

onstruction cutoff dates. Lot premiums and HOA fees may apply. All maps, plans, landscaping and color elevation renderings are artists' conceptions and is for demonstration purpose only. Exterior stone is optional. Exterior stone placement, landscaping, and stucco color combinations may vary. This presentation constitutes intellectual property of Carefree Homes. Any copying, reproduction or use of this information without the written authorization of Carefree Homes is strictly prohibited. Prices are subject to change without notice. Consult a Sales Associate for additional information.

3.22.24



## NAPLES

## 2,117 SQ. FT.

- Two-Story
- 3 Bedrooms
- **2** 1/2 Baths
- Great Room
- Nook
- Loft
- Utility Room
- Covered Patio
- 2-Car Garage

## Option:

Bedroom 4 at Loft





SECOND FLOOR



BEDROOM 4 AT LOFT