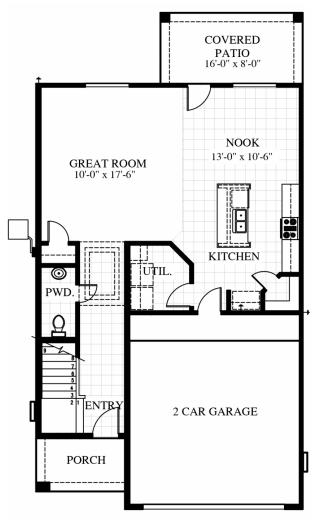

## 2,117 SQ. FT.

- Two-Story
- 3 Bedrooms
- **2** 1/2 Baths
- Great Room
- Nook
- Loft
- Utility Room
- Covered Patio
- 2-Car Garage