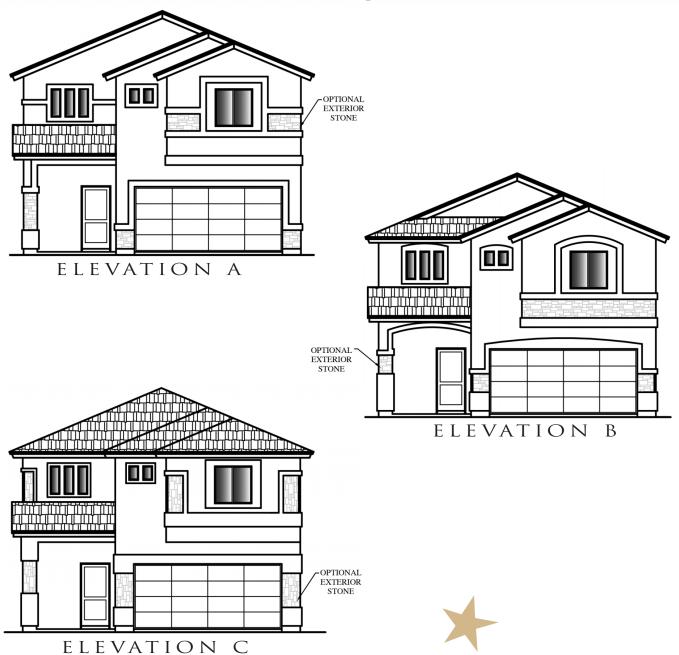

## NAPLES

## 2,117 SQ. FT.

- Two-Story
- 3 Bedrooms
- **2** 1/2 Baths
- Great Room
- Nook
- Loft
- Utility Room
- Covered Patio
- 2-Car Garage