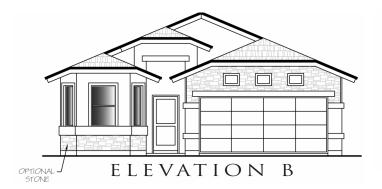

## SOLANA

1,486 SQ. FT.

ELEVATION A

## SOLANA

1,486 SQ. FT.

- One-Story
- 3 Bedrooms
- 2 Baths
- Great Room
- Nook
- Utility Room
- Covered Patio
- 2-Car Garage