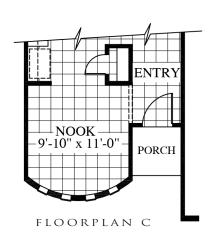

## SOLANA

1,486 SQ. FT.

- One-Story
- 3 Bedrooms
- 2 Baths
- Great Room
- Nook
- Utility Room
- Covered Patio
- 2-Car Garage