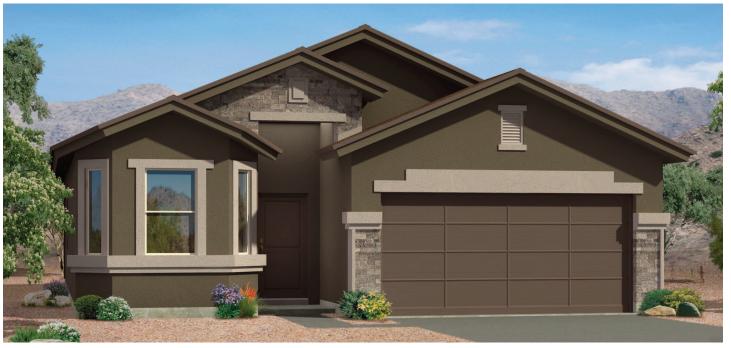

## SOLANA

1,486 SQ. FT.

ELEVATION A

## SOLANA

1,486 SQ. FT.

- One-Story
- 3 Bedrooms
- 2 Baths
- Great Room
- Nook
- Utility Room
- Covered Patio
- 2-Car Garage