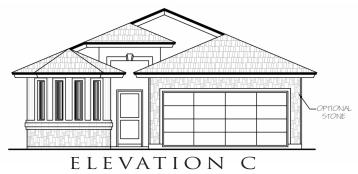

## SOLANA

1,486 SQ. FT.

ELEVATION A

## SOLANA

1,486 SQ. FT.

- One-Story
- 3 Bedrooms
- 2 Baths
- Great Room
- Nook
- Utility Room
- Covered Patio
- 2-Car Garage