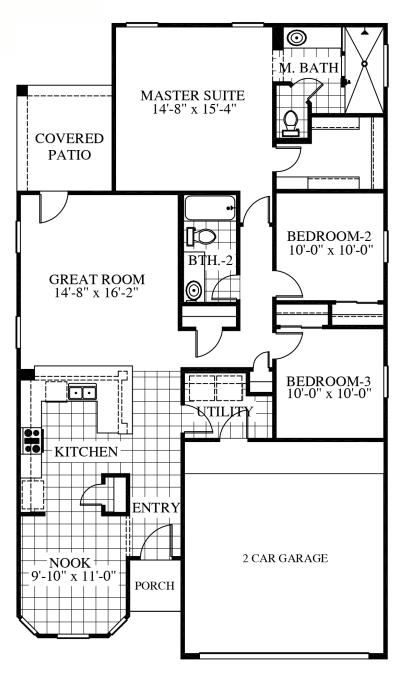

## SOLANA

1,486 SQ. FT.

ELEVATION A

## SOLANA

1,486 SQ. FT.

- One-Story
- 3 Bedrooms
- 2 Baths
- Great Room
- Nook
- Utility Room
- Covered Patio
- 2-Car Garage