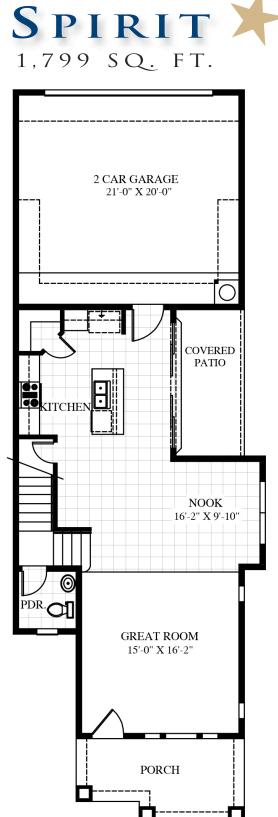

DESERT MODERN ELEVATION (SHOWN WITH BALCONY OPTION)

SPANISH MISSION ELEVATION

DESERT COLOR