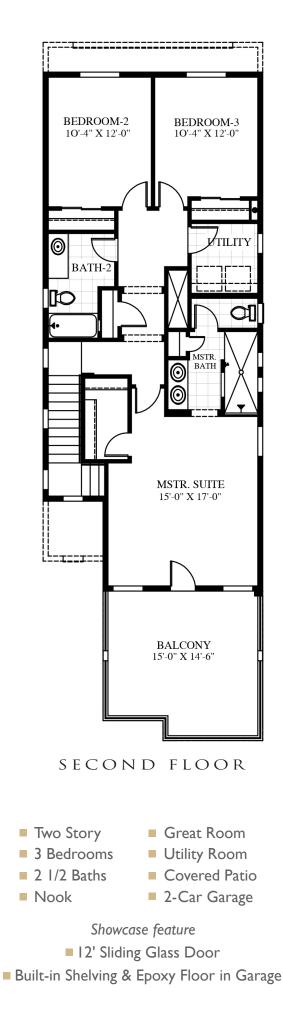

DESERT MODERN ELEVATION (SHOWN WITH BALCONY OPTION)

SPANISH MISSION ELEVATION

DESERT COLOR