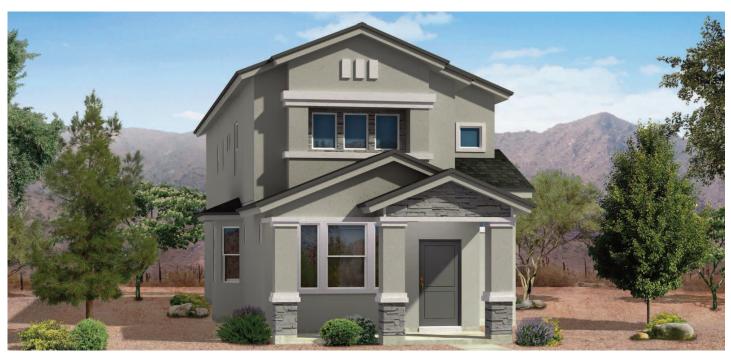

## **S P I R I T** 1,795 SQ. FT.

**S P I R I T** 1,795 SQ. FT.

- Two-Story
- 3 Bedrooms
- 2 I/2 Baths
- Great Room
- Nook
- Utility Room
- Covered Porch
- Covered Patio
- 2-Car Garage

\_\_\_\_\_\_ **BEDROOM-3** BEDROOM-2 10'-4" x 13'-0" 10'-4" x 12'-0" 0 UTIL **B-2** OI MSTR BATH MSTR. SUITE 15'-2" x 17'-0" ==== SECOND FLOOR