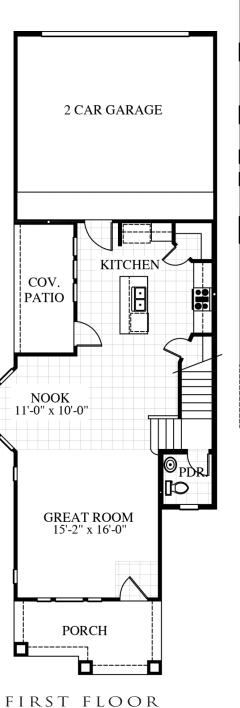

**S P I R I T** 1,795 SQ. FT.

- Two-Story
- 3 Bedrooms
- 2 I/2 Baths
- Great Room
- Nook
- Utility Room
- Covered Porch
- Covered Patio
- 2-Car Garage

\_\_\_\_\_\_ **BEDROOM-3** BEDROOM-2 10'-4" x 13'-0" 10'-4" x 12'-0" 0 UTIL **B-2** OI MSTR BATH MSTR. SUITE 15'-2" x 17'-0" ==== SECOND FLOOR