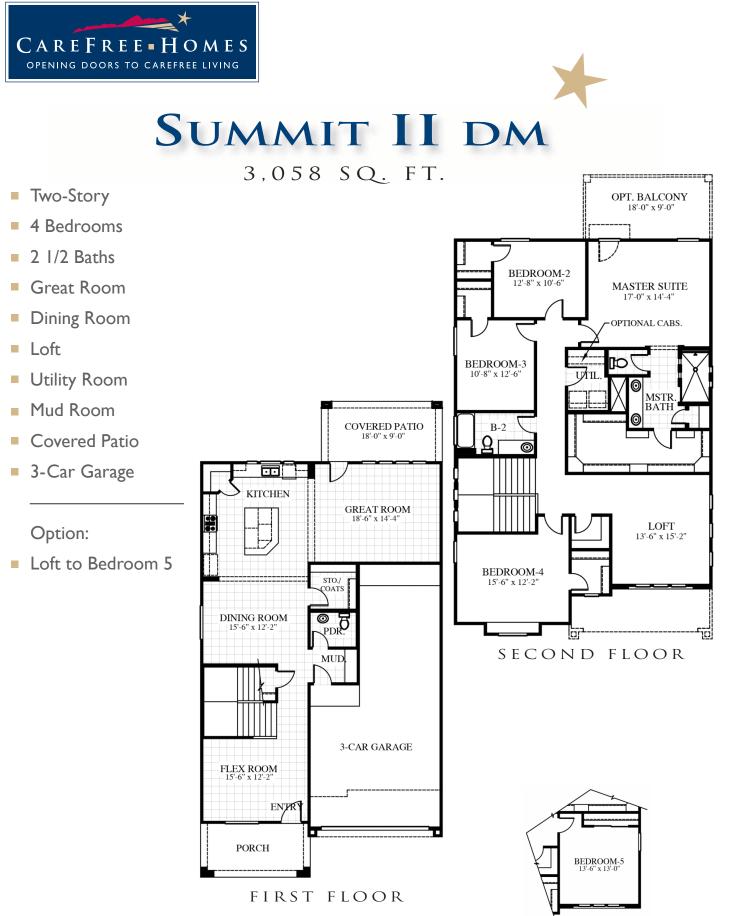

## SUMMITINM 3,058 SQ. FT.

In a continuing effort to improve our product, CareFree Homes reserves the right to make changes or modifications to floor plans, specifications, materials, features and colors without notice. Window styles, availability, sizes and locations as well as ceiling heights and vaults and livable square footage will vary with choice of exterior elevations. All floor plans and lot square footages are approximate only. Total plan square footage calculations are from the outside of exterior walls and include interior partition walls. Optional features may be included at additional costs and are subject to construction cutoff dates. Lot premiums and HOA fees may apply. All maps, plans, landscaping and color elevation renderings are artists' conceptions and is for demonstration purpose only. Exterior stone is optional. Exterior stone placement, landscaping, and stucco color combinations may vary. This presentation constitutes intellectual property of CareFree Homes. Any copying, reproduction or use of this information without the written authorization of CareFree Homes is strictly prohibited. Prices are subject to change without notice. Consult a Sales Associate for additional information.

LOFT TO BEDROOM 5