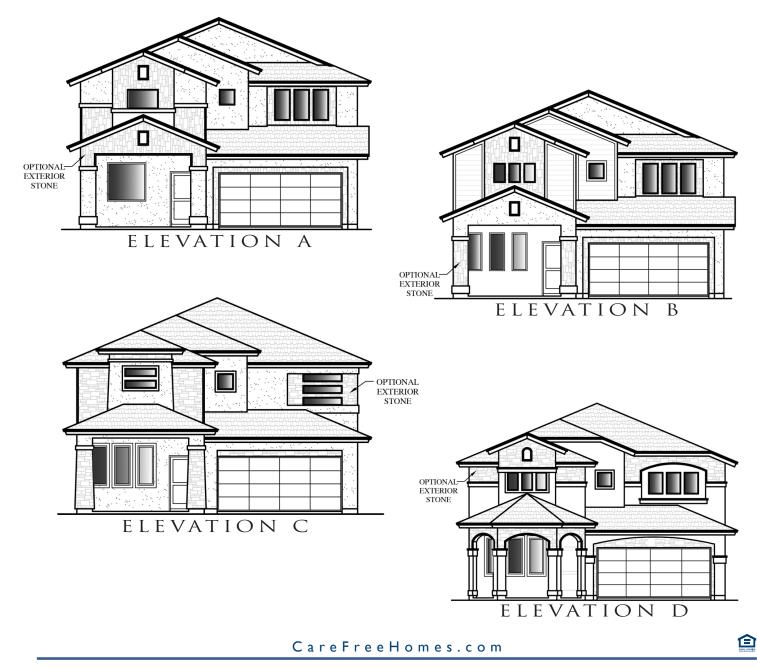

## SUMMITINM 3,058 SQ. FT.



In a continuing effort to improve our product, CareFree Homes reserves the right to make changes or modifications to floor plans, specifications, materials, features and colors without notice. Window styles, availability, sizes and locations as well as ceiling heights and vaults and livable square footage will vary with choice of exterior elevations. All floor plans and lot square footages are approximate only. Total plan square footage calculations are from the outside of exterior walls and include interior partition walls. Optional features may be included at additional costs and are subject to construction cutoff dates. Lot premiums and HOA fees may apply. All maps, plans, landscaping and color elevation renderings are artists' conceptions and is for demonstration purpose only. Exteri