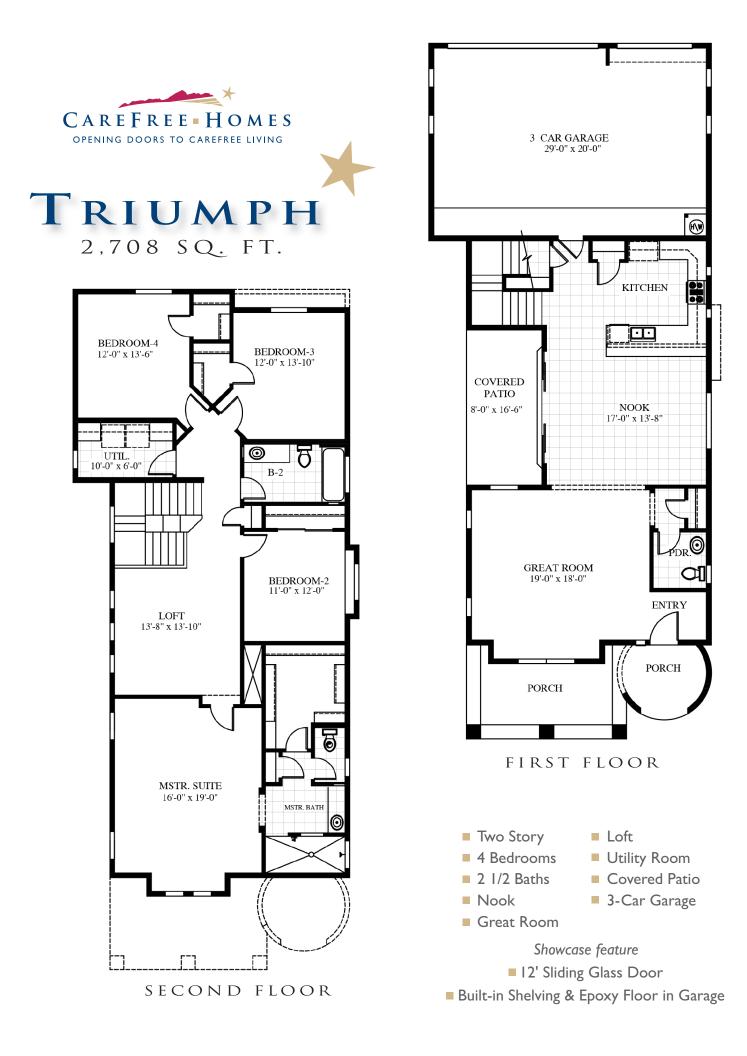

## CareFreeHomes.com

In a continuing effort to improve our product, CareFree Homes reserves the right to make changes or modifications to floor plans, specifications, materials, features and colors without notice. Window styles, availability, sizes and locations as well as ceiling heights and vaults and livable square footage will vary with choice of exterior elevations. All floor plans and lot square footages are approximate only. Total plan square footage calculations are from the outside of exterior walls and include interior partition walls. Optional features may be included at additional costs and are subject to construction cutoff dates. Lot premiums and HOA fees may apply. All maps, plans, landscaping and elevation renderings (color and black and white) are artists' conceptions and are subject to change; these are not lot specific and are meant to shown dimension. This presentation constitutes intellectual property of CareFree Homes. Any copying, reproduction or use of this information without the written authorization of CareFree Homes is strictly prohibited. Prices and promotions are subject to change without notice. Consult a Sales Associate for additional information. 2.16.21