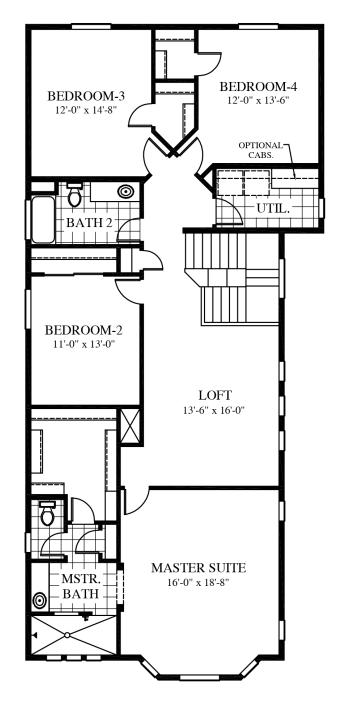

## TRIUMPH

2,717 SQ. FT.

FIRST FLOOR

SECOND FLOOR

Two-Story Loft 4 Bedrooms Utility Room 2 1/2 Baths Covered Patio Great Room ■ 3-Car Garage

Nook