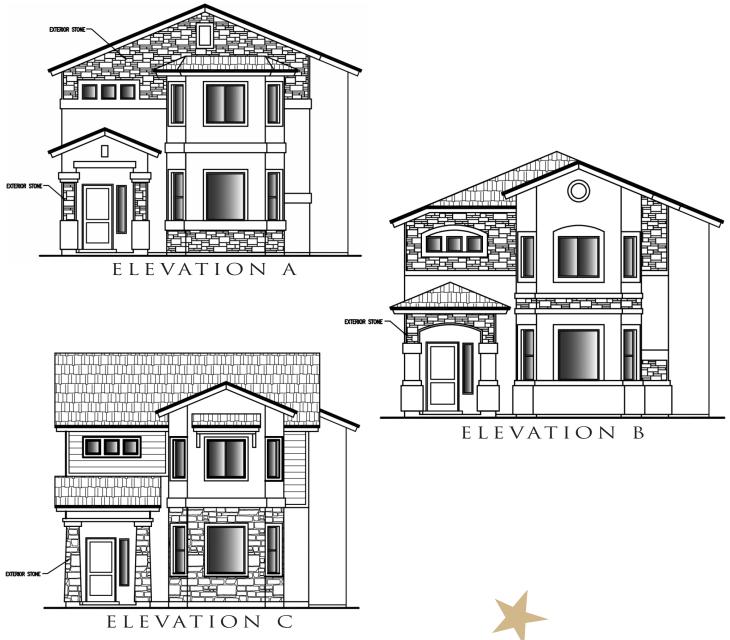

## TRIUMPH

2,717 SQ. FT.

Care Free Homes.com

Iln a continuing effort to improve our product, Carefree Homes reserves the right to make changes or modifications to floor plans, specifications, materials, features and colors without notice. Window styles, availability, sizes and locations as well as ceiling heights and vaults and livable square footage will vary with choice of exterior elevations. All floor plans and lot square footages are approximate only. Total plan square footage calculations are from the outside of exterior walls and include interior partition walls. Optional features may be included at additional costs and are subject to construction cutoff dates. Lot premiums and HOA fees may apply. All maps, plans, landscaping and color elevation renderings are artists' conceptions and is for demonstration purpose only. Exterior stone is optional. Exterior stone placement, landscaping, and stucco color combinations may vary. This presentation constitutes intellectual property of Carefree Homes. Any copying, reproduction or use of this information without the written authorization of Carefree Homes is strictly prohibited. Prices are subject to change without notice. Consult a Sales Associate for additional information.

## TRIUMPH

2,717 SQ. FT.

FIRST FLOOR

SECOND FLOOR

Two-Story Loft 4 Bedrooms Utility Room 2 1/2 Baths Covered Patio Great Room ■ 3-Car Garage

Nook