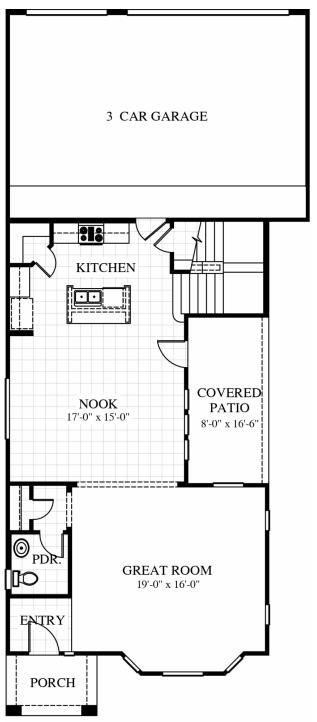

## TRIUMPH

2,717 SQ. FT.

FIRST FLOOR

SECOND FLOOR

Two-Story Loft 4 Bedrooms Utility Room 2 1/2 Baths Covered Patio Great Room ■ 3-Car Garage

Nook