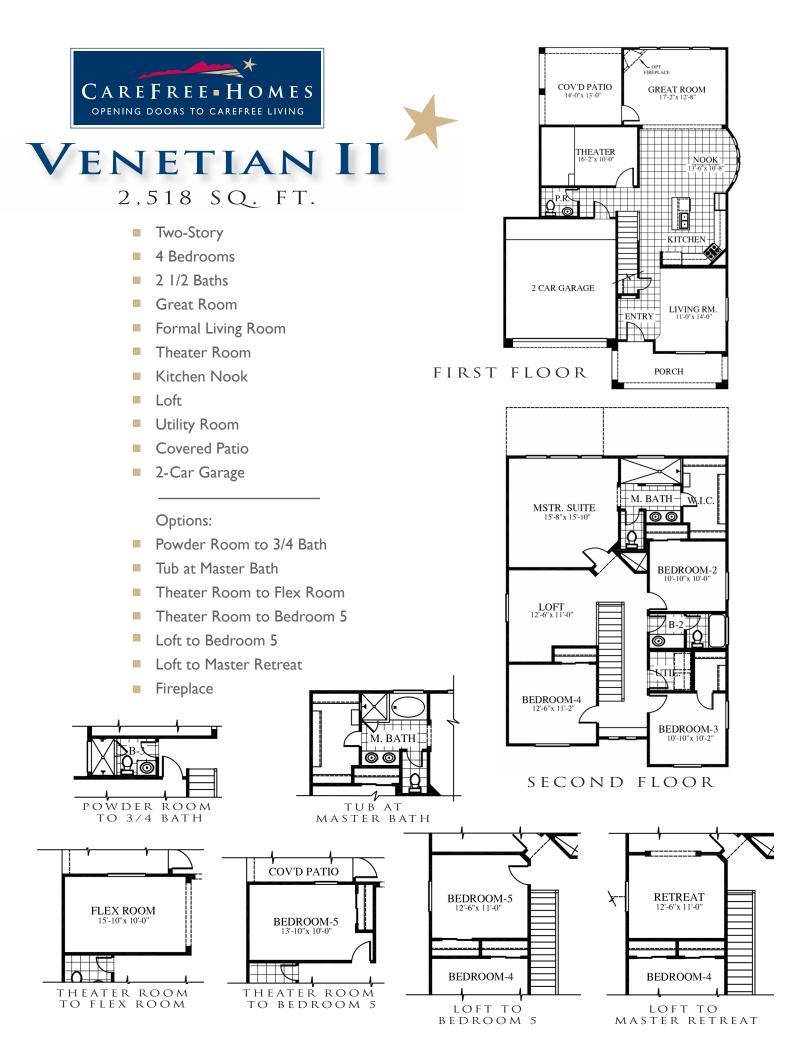

only. Total plan square footage calculations are from the outside of exterior walls and include interior partition walls. Optional features may be included at additional costs and are subject to construction cutoff dates. Lot premiums and HOA fees may apply. All maps, plans, landscaping and color elevation renderings are artists' conceptions and is for demonstration purpose only. Exterior stone is optional. Exterior stone placement, landscaping, and stucco color combinations may vary. This presentation constitutes intellectual property of CareFree Homes. Any copying, reproduction or use of this information without the written authorization of CareFree Homes is strictly prohibited. Prices are subject to change without notice. Consult a Sales Associate for additional information. 12.18.23