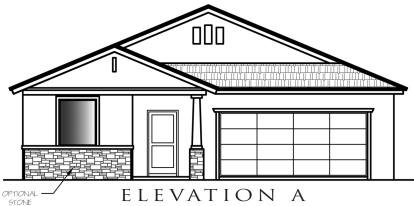

## VIENNA

1,694 SQ. FT.

- One-Story
- 3 Bedrooms
- 2 Baths
- Great Room
- Flex Room
- Utility Room
- Covered Patio
- 2-Car Garage