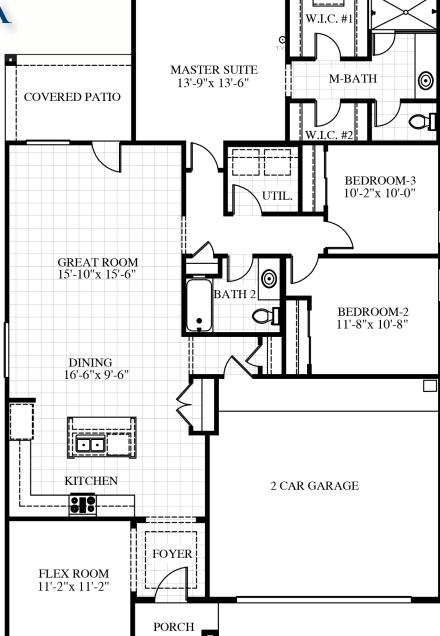

## VIENNA

1,694 SQ. FT.

- One-Story
- 3 Bedrooms
- 2 Baths
- Great Room
- Flex Room
- Utility Room
- Covered Patio
- 2-Car Garage

## Option:

Flex Room to Bedroom 4