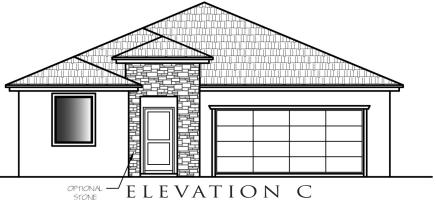

## VIENNA

1,694 SQ. FT.

- One-Story
- 3 Bedrooms
- 2 Baths
- Great Room
- Flex Room
- Utility Room
- Covered Patio
- 2-Car Garage