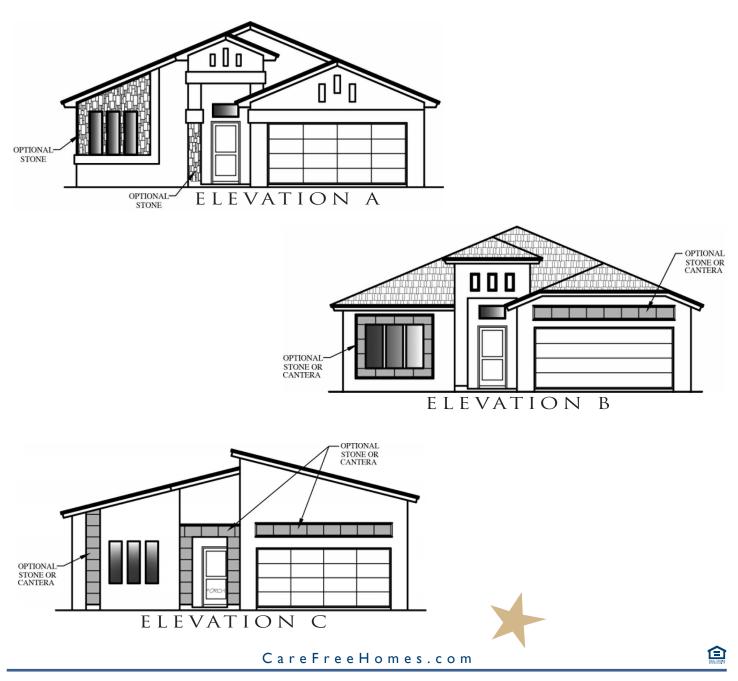

## WOODLAND

1,660 SQ. FT.

- One Story
- 3 Bedrooms
- 2 Baths
- Great Room
- Nook
- Utility Room
- Covered Patio
- 2-Car Garage

Options:

Bay Window at Master Suite

 $\Box$ 

00

MASTER SUITE