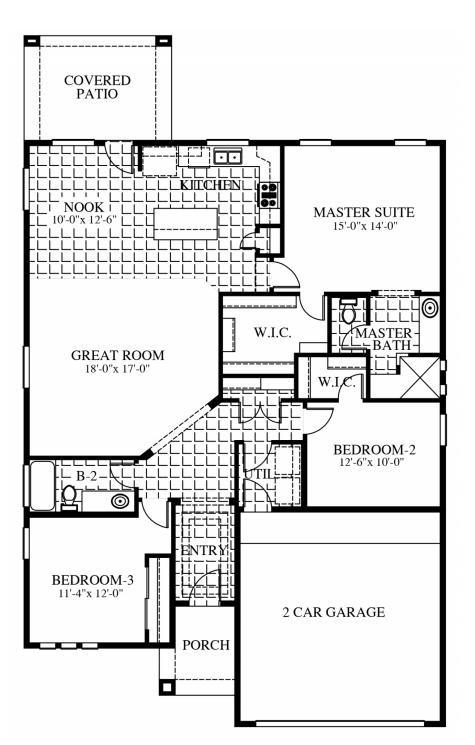

## WOODLAND

1,660 SQ. FT.

- One Story
- 3 Bedrooms
- 2 Baths
- Great Room
- Nook
- Utility Room
- Covered Patio
- 2-Car Garage

Options:

Bay Window at Master Suite

 $\Box$ 

00

MASTER SUITE

BAY WINDOW AT MASTER SUITE