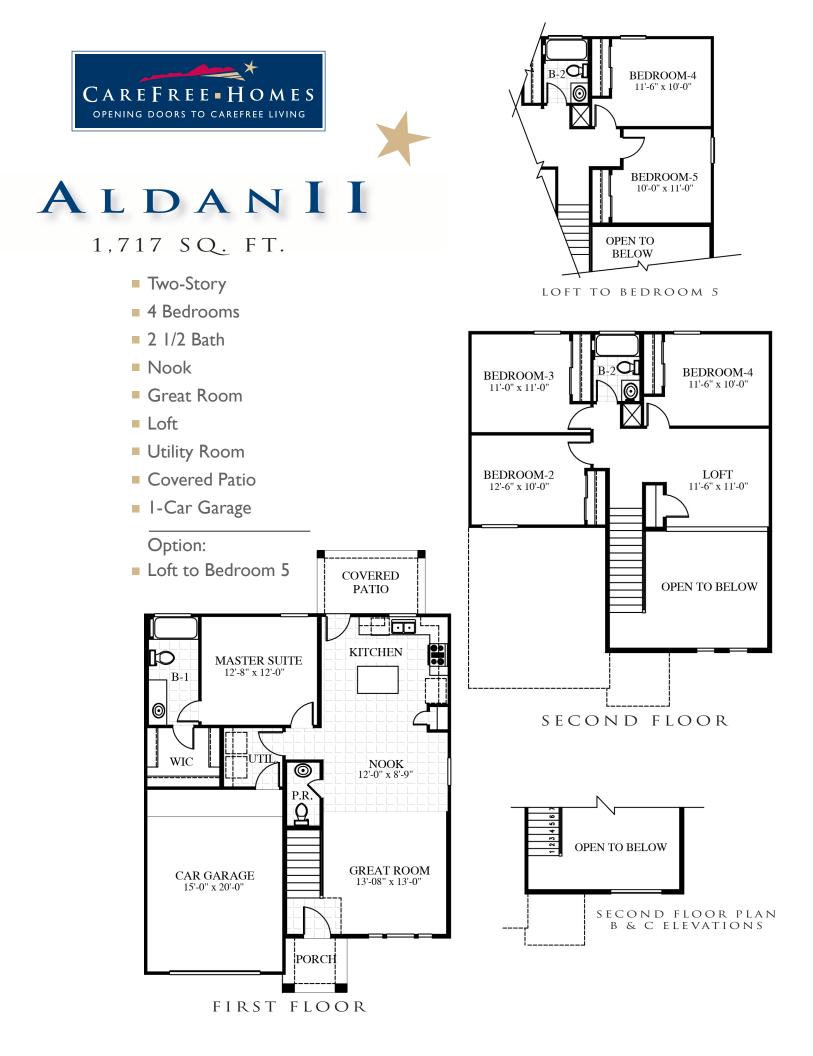

In a continuing effort to improve our product, CareFree Homes reserves the right to make changes or modifications to floor plans, specifications, materials, features and colors without notice. Window styles, availability, sizes and locations as well as ceiling heights and vaults and livable square footage will vary with choice of exterior elevations. All floor plans and lot square footages are approximate only. Total plan square footage calculations are from the outside of exterior walls and include interior partition walls. Optional features may be included at additional costs and are subject to construction cutoff dates. Lot premiums and HOA fees may apply. All maps, plans, landscaping and color elevation renderings are artists' conceptions and is for demonstration purpose only. Exterior stone is optional. Exterior stone placement, landscaping, and stucco color combinations may vary. This presentation constitutes intellectual property of CareFree Homes. Any copying, reproduction or use of this information without the written authorization of CareFree Homes is strictly prohibited. Prices are subject to change without notice. Consult a Sales Associate for additional information.