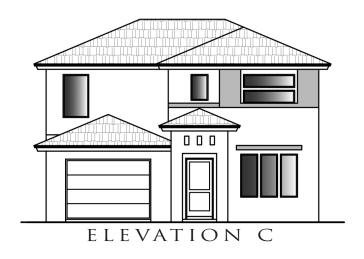

## 1,511 SQ. FT.

- Two-Story
- 3 Bedrooms
- 2 Baths
- Nook
- Great Room
- Loft
- Covered Patio
- I-Car Garage