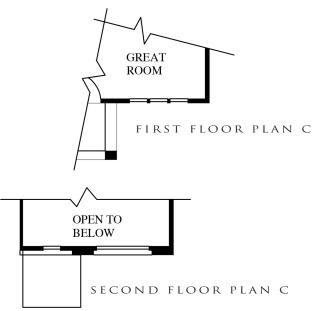

included at additional costs and are subject to construction cutoff dates. Lot premiums and HOA fees may apply. All maps, plans, landscaping and color elevation renderings are artists' conceptions and is for demonstration purpose only. Exterior stone is optional. Exterior stone placement, landscaping, and stucco color combinations may vary. This presentation constitutes intellectual property of Carefree Homes. Any copying, reproduction or use of this information without the written authorization of Carefree Homes is strictly prohibited. Prices are subject to change without notice. Consult a Sales Associate for additional information.



## ALDAN

## 1,511 SQ. FT.

- Two-Story
- 3 Bedrooms
- 2 Baths
- Nook
- Great Room
- Loft
- Covered Patio
- I-Car Garage

## Option:



FIRST FLOOR