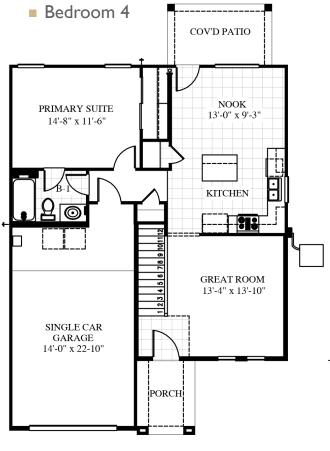

## 1,511 SQ. FT.

- Two-Story
- 3 Bedrooms
- 2 Baths
- Nook
- Great Room
- Loft
- Covered Patio
- I-Car Garage

## Option:

FIRST FLOOR