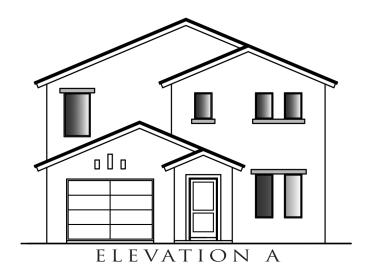

## 1,511 SQ. FT.

- Two-Story
- 3 Bedrooms
- 2 Baths
- Nook
- Great Room
- Loft
- Covered Patio
- I-Car Garage