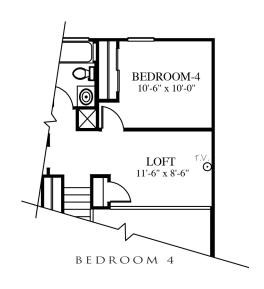

## 1,511 SQ. FT.

- Two-Story
- 3 Bedrooms
- 2 Baths
- Nook
- Great Room
- Loft
- Covered Patio
- I-Car Garage