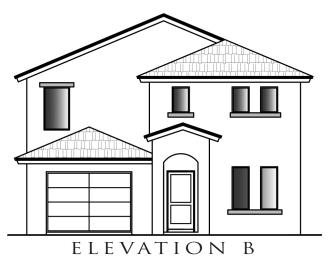

## 1,511 SQ. FT.

- Two-Story
- 3 Bedrooms
- 2 Baths
- Nook
- Great Room
- Loft
- Covered Patio
- I-Car Garage