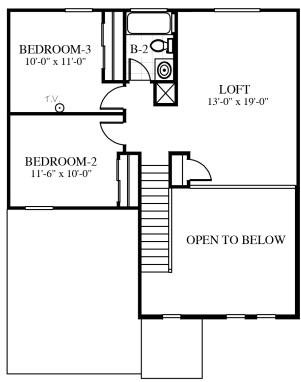

## 1,511 SQ. FT.

- Two-Story
- 3 Bedrooms
- 2 Baths
- Nook
- Great Room
- Loft
- Covered Patio
- I-Car Garage