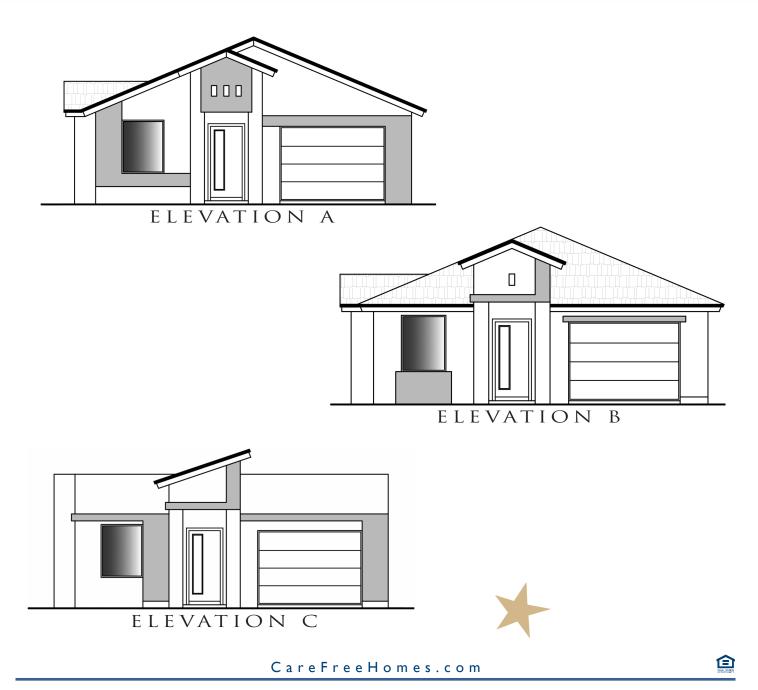

## ANDOR

1,152 SQ. FT.

- One-Story
- 3 Bedrooms
- 2 Baths
- Nook
- Great Room
- Covered Patio
- I-Car Garage