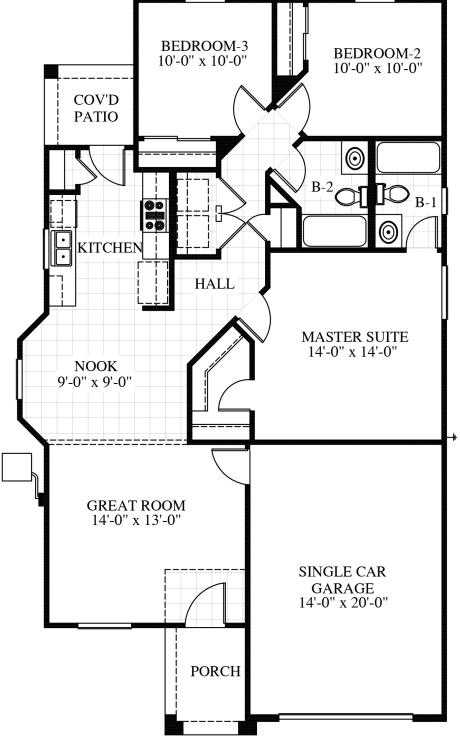

## ANDOR

1,152 SQ. FT.

- One-Story
- 3 Bedrooms
- 2 Baths
- Nook
- Great Room
- Covered Patio
- I-Car Garage