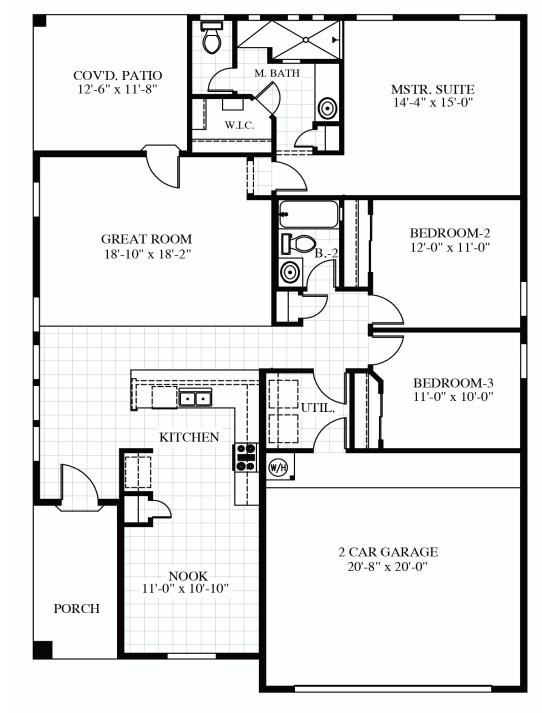

1,596 SQ. FT.

- One Story
- 3 Bedrooms
- 2 Baths
- Nook
- Great Room
- Utility Room
- Covered Patio
- 2-Car Garage