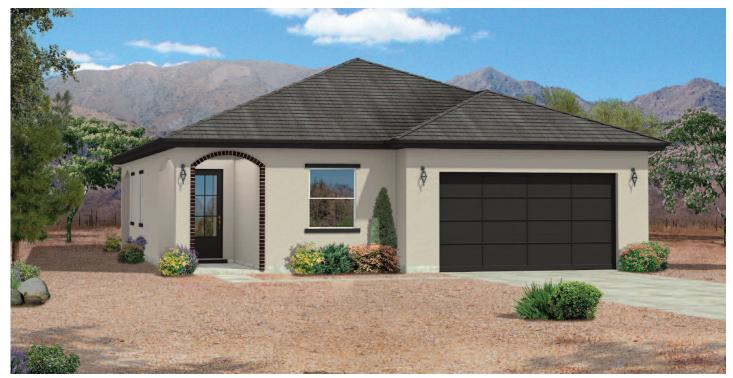

## ELEVATION C

1,596 SQ. FT.

- One Story
- 3 Bedrooms
- 2 Baths
- Nook
- Great Room
- Utility Room
- Covered Patio
- 2-Car Garage