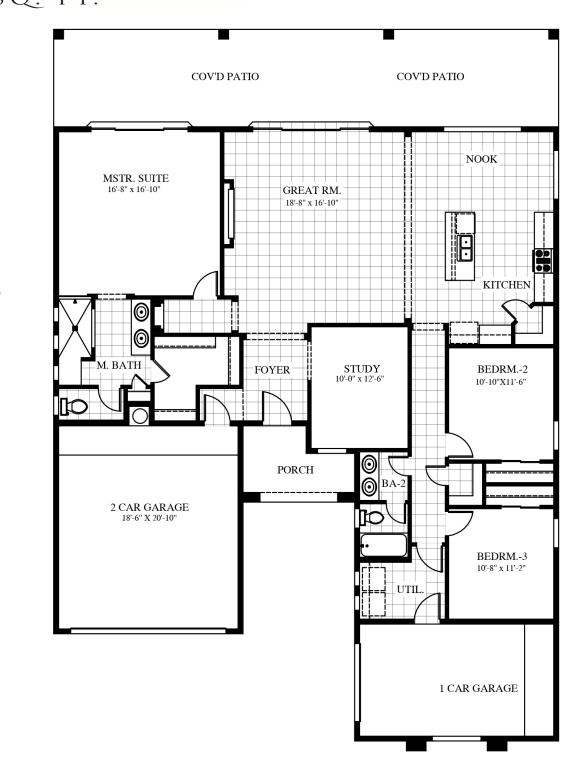

## C A P I S T R A N O 2,031 SQ. FT.

## **CAPISTRANO** 2,031 SQ. FT.

- One-Story
- 3 Bedrooms
- 2 Baths
- Great Room
- Kitchen Nook
- Study
- Utility Room
- Covered Patio
- 3-Car Garage