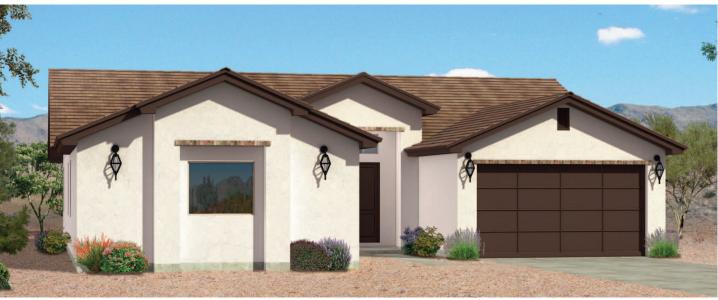

## C A P I S T R A N O 2,031 SQ. FT.

## ELEVATION A

## **CAPISTRANO** 2,031 SQ. FT.

- One-Story
- 3 Bedrooms
- 2 Baths
- Great Room
- Kitchen Nook
- Study
- Utility Room
- Covered Patio
- 3-Car Garage