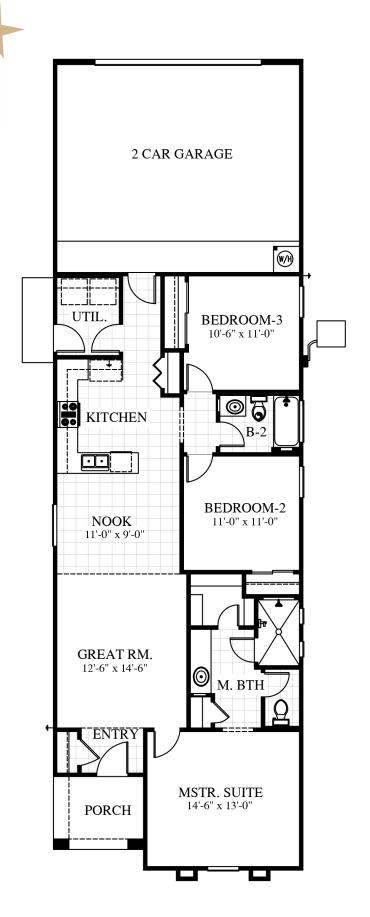

## CELEBRATION

1,302 SQ. FT.

- One-Story
- 3 Bedrooms
- 2 Baths
- Nook
- Great Room
- Utility Room
- Covered Porch
- 2-Car Garage