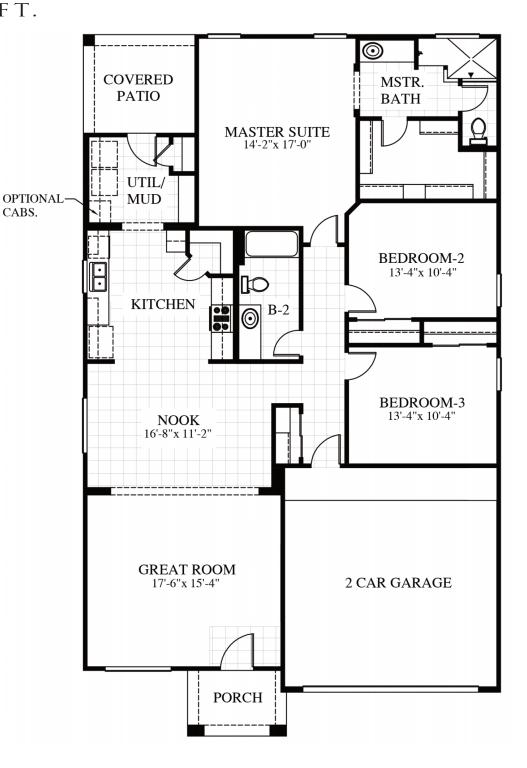

## DURHAM

1,753 SQ. FT.

- One-Story
- 3 Bedrooms
- 2 Baths
- Great Room
- Nook
- Utility Room
- Covered Patio
- 2-Car Garage