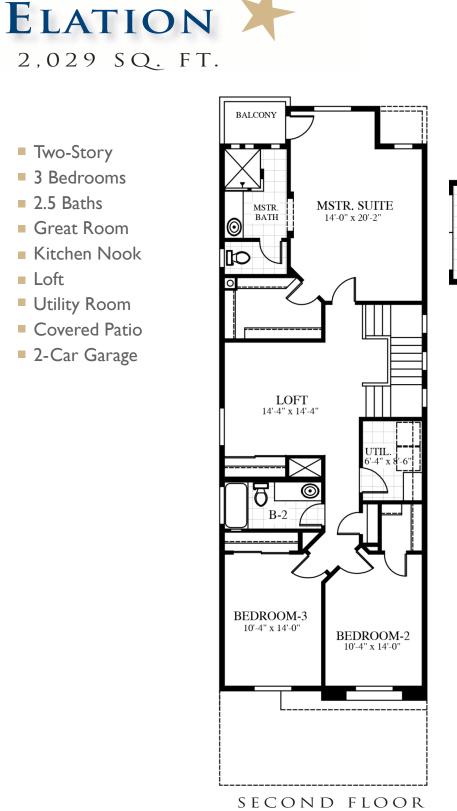

Two-Story

- 3 Bedrooms
- 2.5 Baths
- Great Room
- Kitchen Nook
- Loft
- Utility Room
- Covered Patio
- 2-Car Garage

FIRST FLOOR