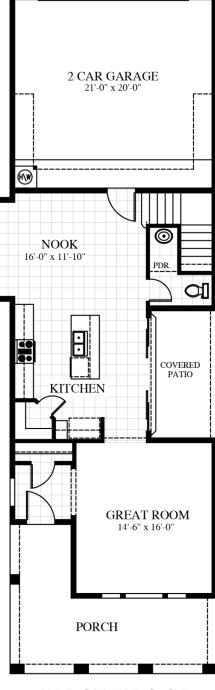

Two-Story

- 3 Bedrooms
- 2.5 Baths
- Great Room
- Kitchen Nook
- Loft
- Utility Room
- Covered Patio
- 2-Car Garage

FIRST FLOOR