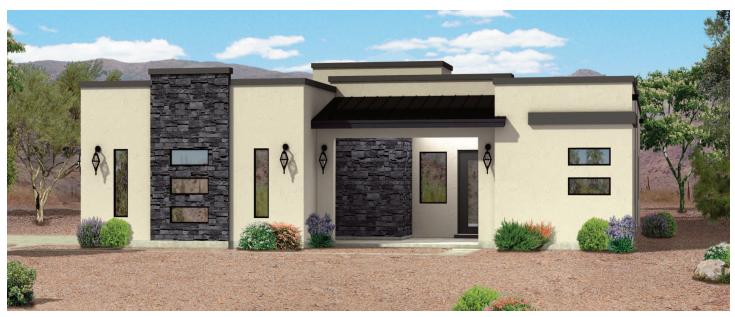

## DESERT MODERN ELEVATION

## LEGACY 2,327 SQ. FT.

- One-Story
- 4 Bedrooms
- 2 Baths
- Great Room
- Dining Room
- Utility Room
- Covered Patio
- 3-Car Garage