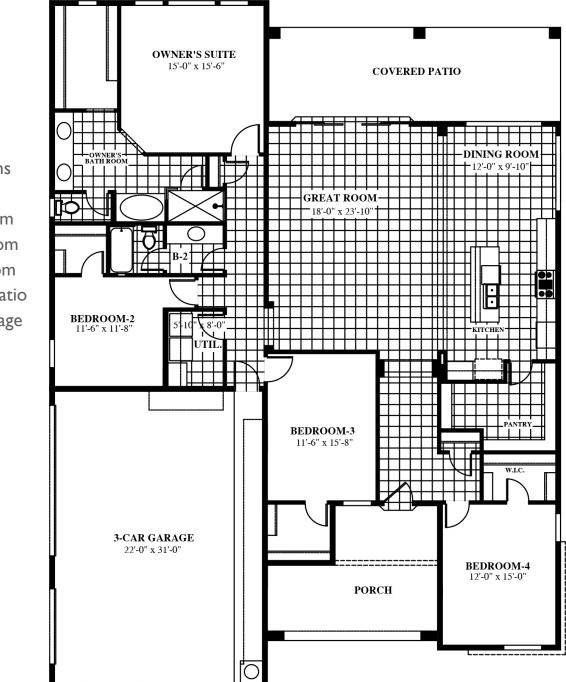

## L E G A C Y 2,327 SQ. FT.

## LEGACY 2,327 SQ. FT.

- One-Story
- 4 Bedrooms
- 2 Baths
- Great Room
- Dining Room
- Utility Room
- Covered Patio
- 3-Car Garage