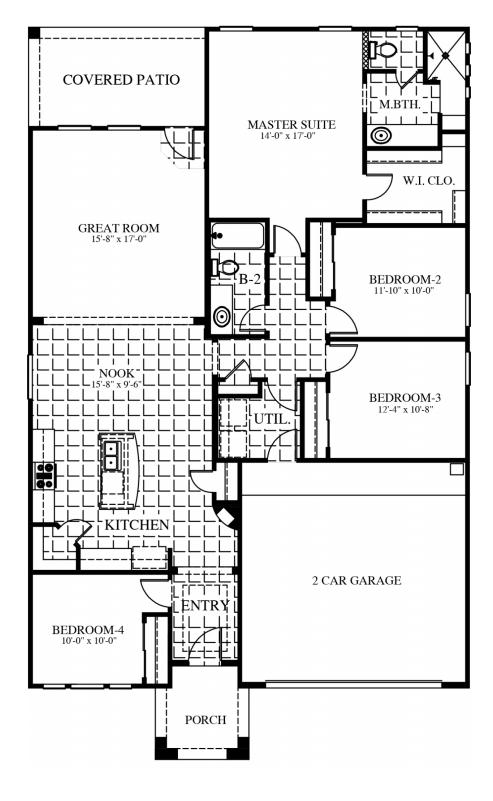

## MADRID

1,820 SQ. FT.

- One-Story
- 4 Bedrooms
- 2 Baths
- Great Room
- Nook
- Utility Room
- Covered Patio
- 2-Car Garage