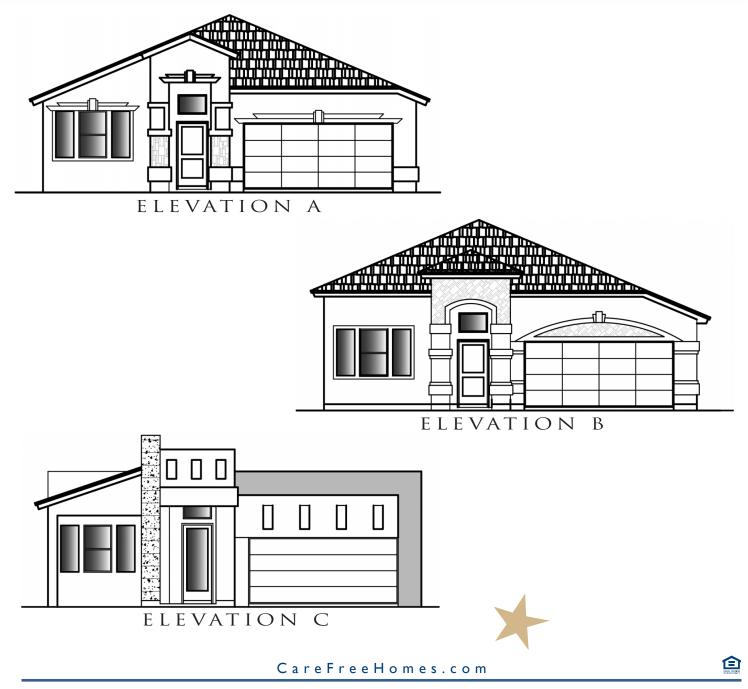

## MADRID

1,820 SQ. FT.

- One-Story
- 4 Bedrooms
- 2 Baths
- Great Room
- Nook
- Utility Room
- Covered Patio
- 2-Car Garage