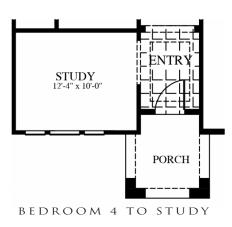

itional costs and are subject to construction cutoff dates. Lot premiums and HOA fees may apply. All maps, plans, landscaping and color elevation renderings are artists' conceptions and is for demonstration purpose only. Exterior stone is optional. Exterior stone placement, landscaping, and stucco color combinations may vary. This presentation constitutes intellectual property of CareFree Homes. Any copying, reproduction or use of this information without the written authorization of CareFree Homes is strictly prohibited. Prices are subject to change without notice. Consult a Sales Associate for additional information. 12.18.23



## MADRID

1,820 SQ. FT.

- One-Story
- 4 Bedrooms
- 2 Baths
- Great Room
- Nook
- Utility Room
- Covered Patio
- 2-Car Garage

## Options:

Bedroom 4 to Study