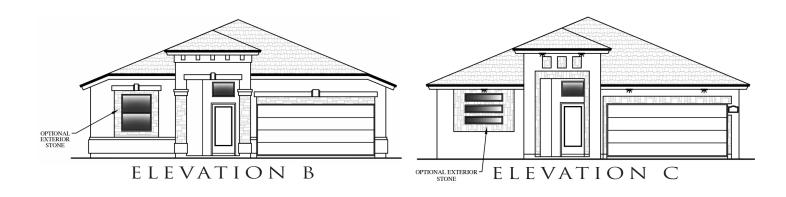

## MEMPHIS NM 1,790 SQ. FT.

## ELEVATION A

## MEMPHIS NM

1,790 SQ. FT.

- One-Story
- 4 Bedrooms
- 2 Baths
- Great Room
- Nook
- Utility Room
- Covered Patio
- 2-Car Garage