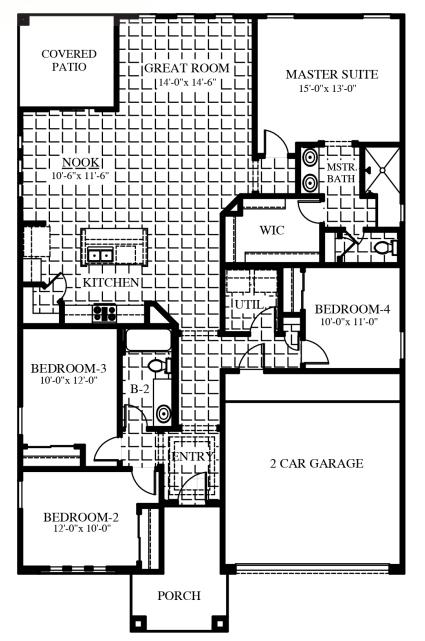

## MEMPHIS NM 1,790 SQ. FT.

## MEMPHIS NM

1,790 SQ. FT.

- One-Story
- 4 Bedrooms
- 2 Baths
- Great Room
- Nook
- Utility Room
- Covered Patio
- 2-Car Garage