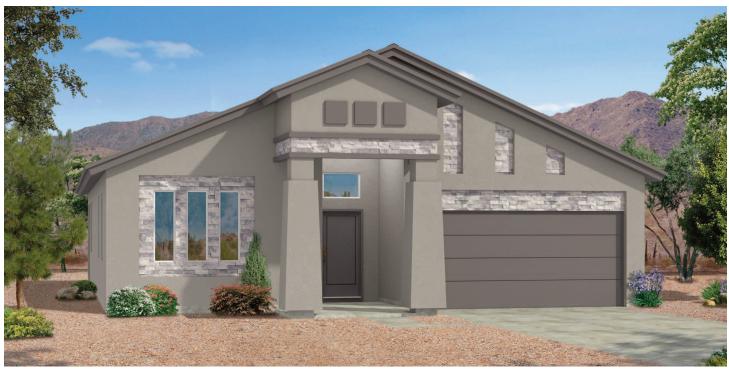

## MEMPHIS NM 1,790 SQ. FT.

## ELEVATION A

## MEMPHIS NM

1,790 SQ. FT.

- One-Story
- 4 Bedrooms
- 2 Baths
- Great Room
- Nook
- Utility Room
- Covered Patio
- 2-Car Garage