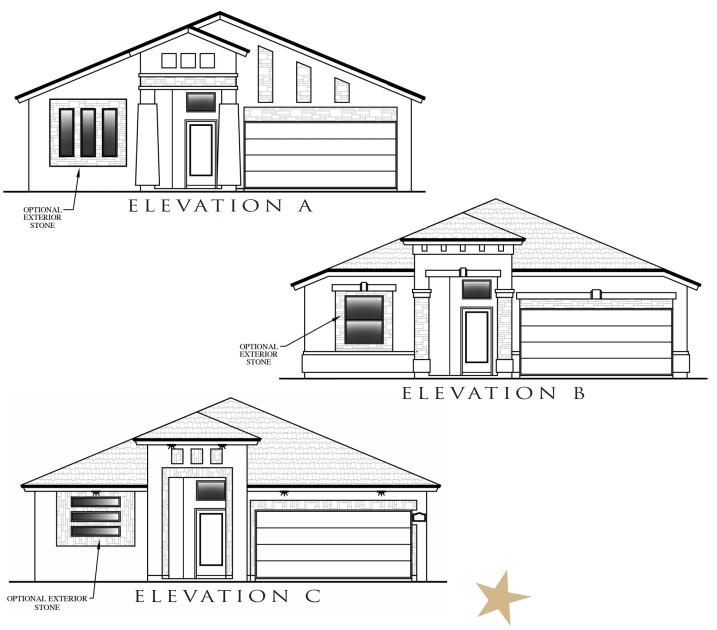

## MEMPHIS

1,790 SQ. FT.

Care Free Homes.com

Iln a continuing effort to improve our product, Carefree Homes reserves the right to make changes or modifications to floor plans, specifications, materials, features and colors without notice. Window styles, availability, sizes and locations as well as ceiling heights and vaults and livable square footage will vary with choice of exterior elevations. All floor plans and lot square footages are approximate only. Total plan square footage calculations are from the outside of exterior walls and include interior partition walls. Optional features may be included at additional costs and are subject to construction cutoff dates. Lot premiums and HOA fees may apply. All maps, plans, landscaping and color elevation renderings are artists' conceptions and is for demonstration purpose only. Exterior stone is optional. Exterior stone placement, landscaping, and stucco color combinations may vary. This presentation constitutes intellectual property of Carefree Homes. Any copying, reproduction or use of this information without the written authorization of Carefree Homes is strictly prohibited. Prices are subject to change without notice. Consult a Sales Associate for additional information.