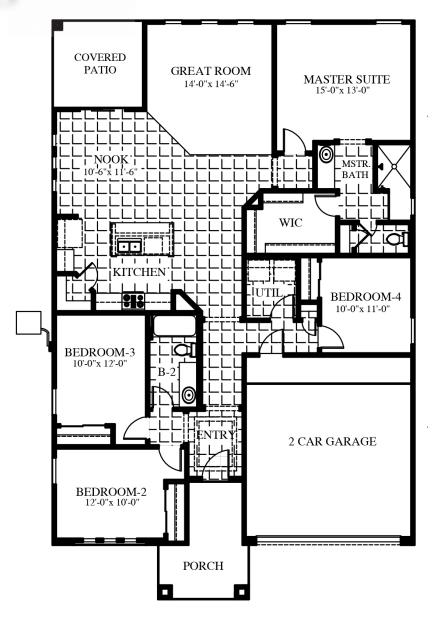

## 1,790 SQ. FT.

- One-Story
- 4 Bedrooms
- 2 Baths
- Great Room
- Nook
- Utility Room
- Covered Patio
- 2-Car Garage