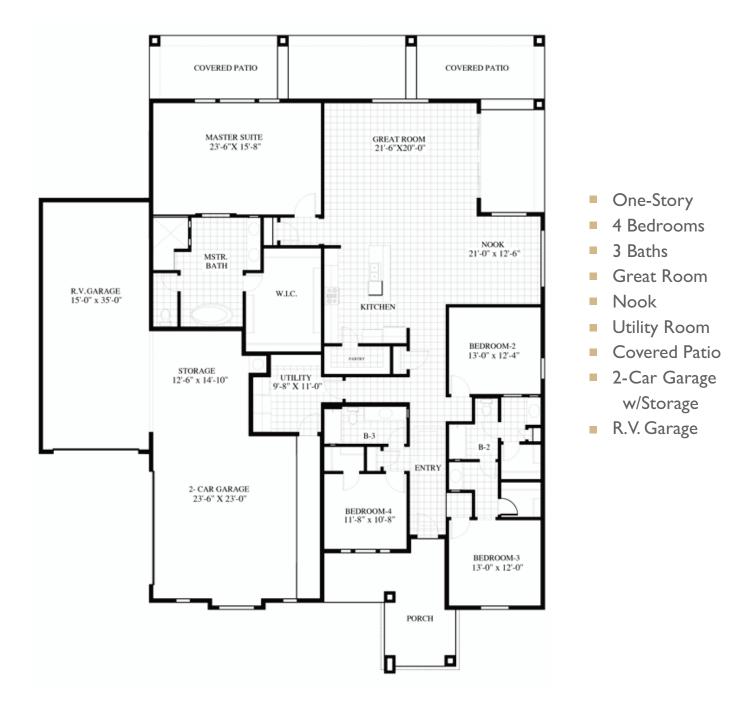

s and locations as well as ceiling heights and vaults and livable square footage will vary with choice of exterior elevations. All floor plans and lot square footages are approximate only. Total plan square footage calculations are from the outside of exterior walls and include interior partition walls. Optional features may be included at additional costs and are subject to construction cutoff dates. Lot premiums and HOA fees may apply. All maps, plans, landscaping and elevation renderings are artists' conceptions. Exterior stone is optional. This presentation constitutes intellectual property of CareFree Homes. Any copying, reproduction or use of this information without the written authorization of CareFree Homes is strictly prohibited. Prices are subject to change without notice.