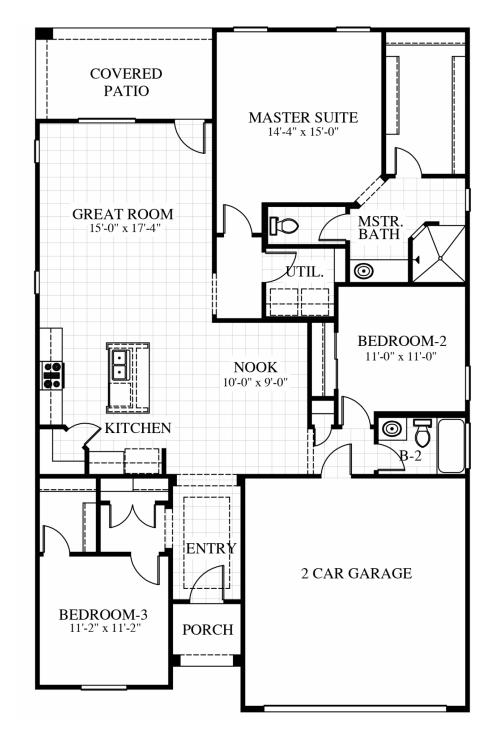

## SIERRA

1,669 SQ. FT.

- One-Story
- 3 Bedrooms
- 2 Baths
- Great Room
- Nook
- Utility Room
- Covered Patio
- 2-Car Garage

B & C FLOOR