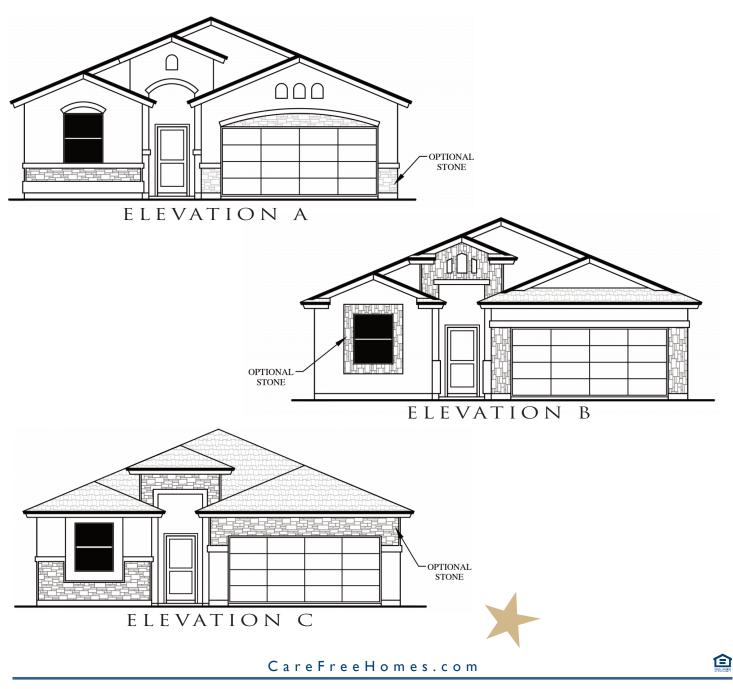

## SIERRA

1,669 SQ. FT.

- One-Story
- 3 Bedrooms
- 2 Baths
- Great Room
- Nook
- Utility Room
- Covered Patio
- 2-Car Garage

B & C FLOOR